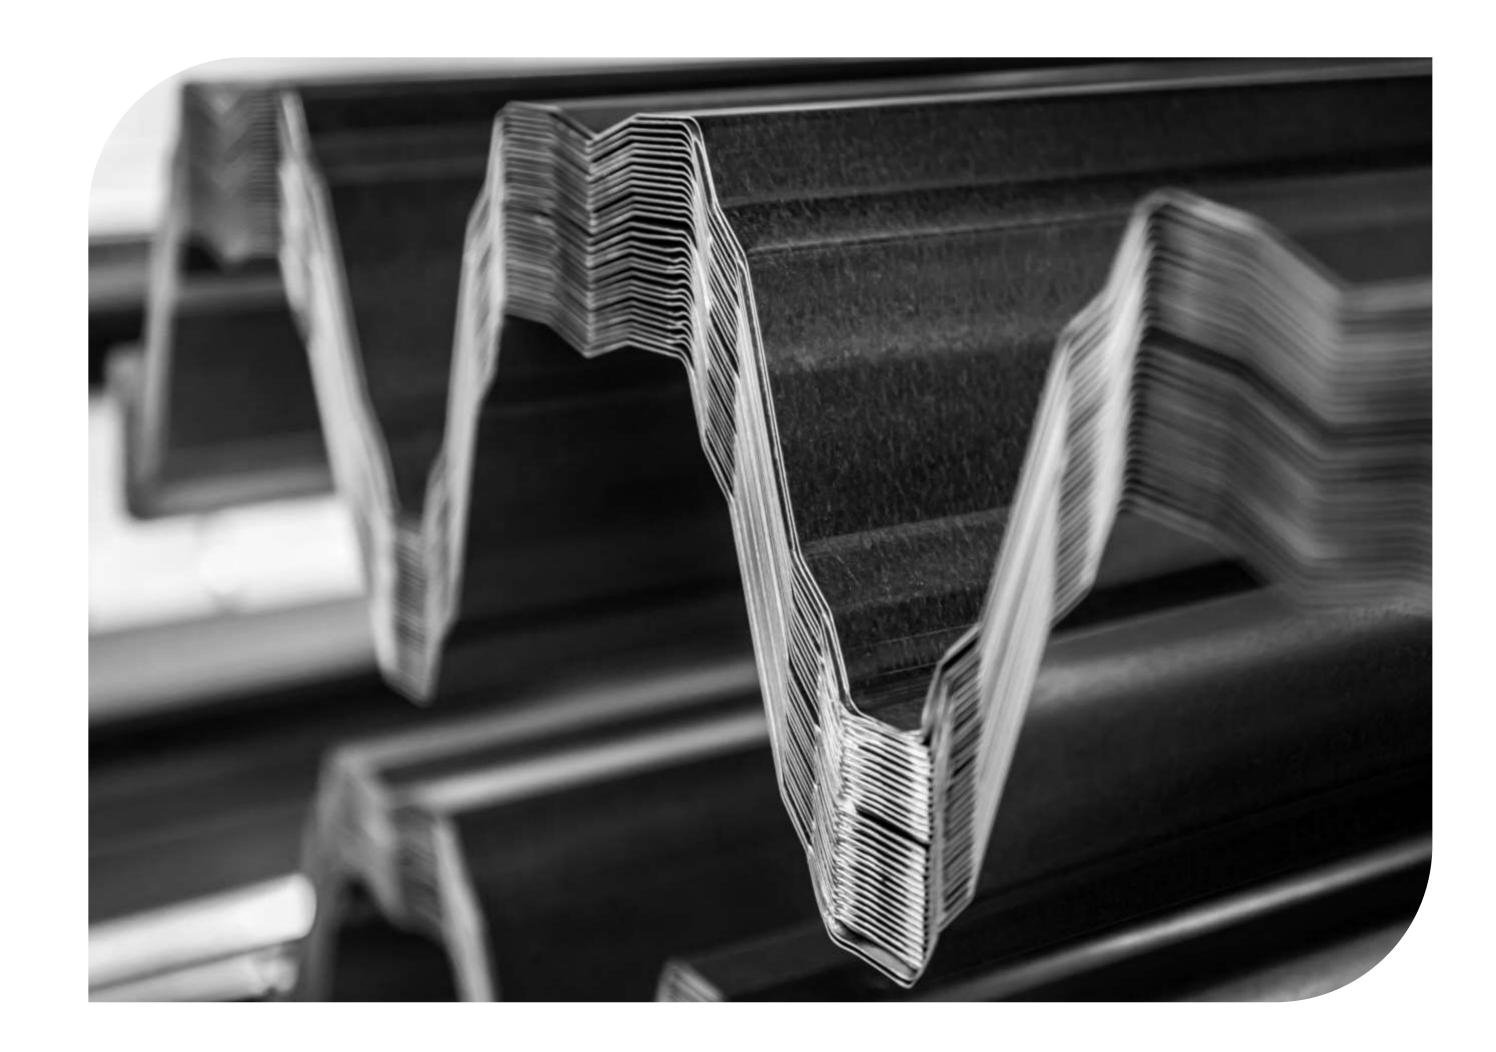

#### **CORRUGATED AND TRAPEZOIDAL SHEETS**

Sandrini Metalli can be considered a market leader in the production of corrugated and trapezoidal sheets due to a complete range of 28 several corrugated and trapezoidal sheets for roofing, cladding, structural floors, large span floors and composite floor systems.

A wide assortment of products with different thicknesses, materials, colours and finishing available on stock.

Specific customized products obtained through the **bending process** of the corrugated sheets.

An anti-condensation system available through the application of SANDnodrip (anti-condensation felt) or SANDcontrol (anti-condensation and anti-noise felt).

A wide series of **accessories** is also available to complete the system. All corrugated and trapezoidal sheets are CE certified products and can guarantee great parameters in terms of resistance, load and lightness.