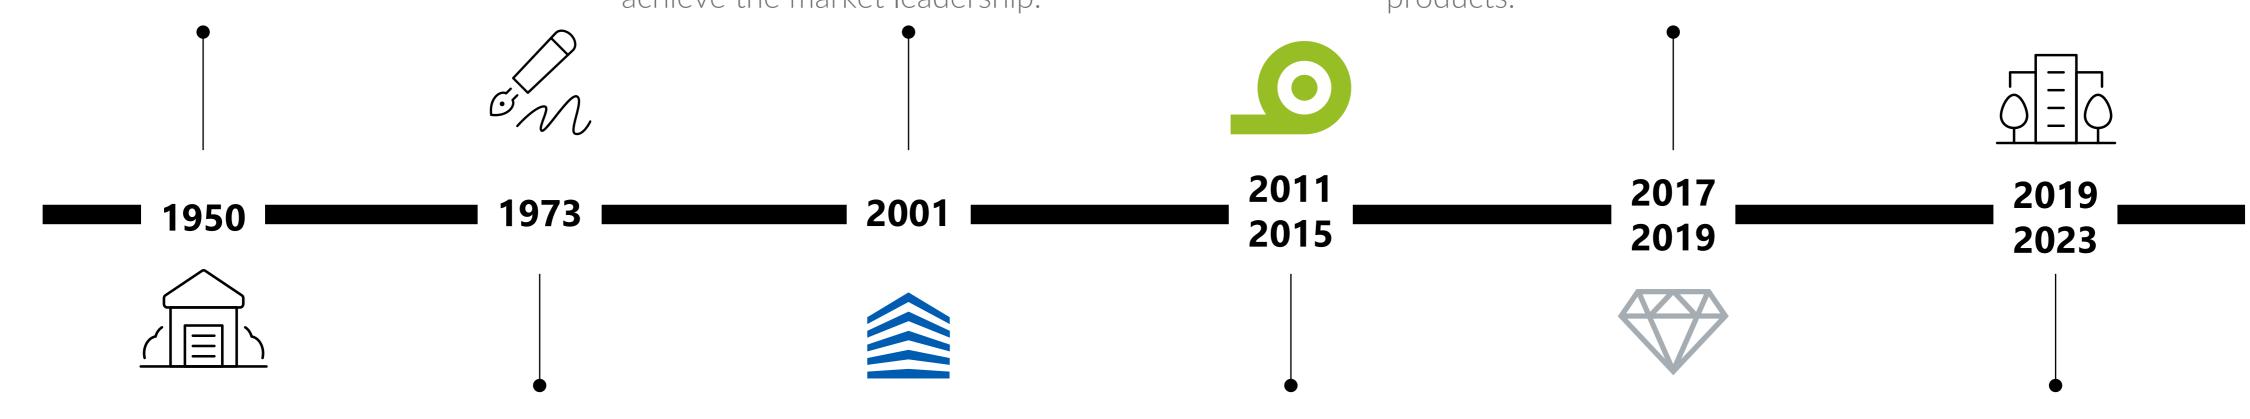

# **OUR HISTORY**

70 YEARS OF EXPERIENCE

#### **ORIGINS**

Sandrini Vittorio, together with his brother Nazareno, the future founder of Sandrini Metalli, starts a small craft business in Piamborno (BS), focused on flashing activities and metal carpentry.

#### BUILDING

Together with his daughter Lorenza and her husband Pierfranco Damioli, Nazareno establishes the current main headquarters of Sandrini Metalli in Costa Volpino (BG). The development of the Building Division leads the company to achieve the market leadership.

#### **ARCHITECTURE**

Sandrini Metalli business grows further, and a new operating subsidiary is acquired in Chiari (BS), where the Architecture Division is set up to enhance and strengthen the market presence with high architectural value products.

#### **FOUNDATION**

The brothers founded OLLS (Officina Lavorazioni Lamiere Sandrini) SNC, a new company dedicated to metal sheet processing, which constitutes the basis of the existing Sandrini Metalli.

#### **COILS**

During this period, the third generation - Alberto, Nazzareno e Federica - joins the company and a new operating subsidiary in Pian Camuno (BS) is acquired to develop the Coils Division. This new branch is dedicated to the supply and processing of coils and stips.

#### TODAY

Today, Sandrini Metalli carries out the activities among 4 locations, can count on more than 140 employees, and a widespread sales network. Thanks to its knowledge gained over more than 70 years' experience, it is the expert, reliable and ideal partner for every project.