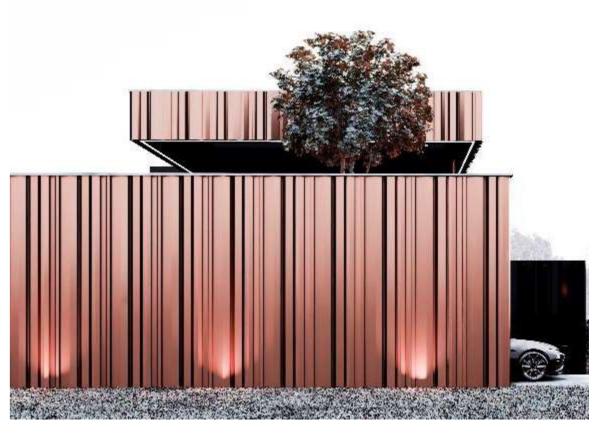

# DIAMONDS

PRODUCTS

Diamonds is the first exclusive profile of SANDcustom service, dedicated to the creation of fully customizable metal profiles for facades with high architectural value. Created by the expertise of our collaborators, Diamonds is a unique sheets, whose facets create precious reflections that give dynamism and character to the cladding. The lines, marked and elegant at the same time, put the emphasis to the building shapes giving an aurea of luminous refinement, while the alternation of flat and angular surfaces creates a three-dimensional effect capable of giving the covering depth and dynamism. The profile becomes a representation of the union between light and matter, between heaven and earth, between abstraction and concreteness.

# ROOTS

PRODUCTS

Roots is the second profile of SANDcustom service. Viola, a member of the Sandrini Metalli team and creator of this profile, takes inspiration from its origins and memories during her childhood in San Pantaleo, the picturesque village in Sardinia where she was born, and her experience on lake, please where she grew up. Roots is above all a tribute to the origins, that give stability in everyone's life, anchoring without binding, being as a safe haven in the depths of memory. The profile's shapes show the wind breeze, the rock roughness, the wave crests, they are the symbol of the connection between human being and nature, which the inevitable flowing of the time transforms without affecting its soul.