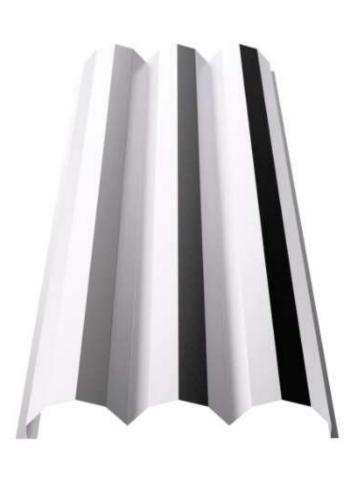

# DIAMONDS

PRODUCTS

Diamonds is the first exclusive profile of SANDcustom service, dedicated to the creation of fully customizable metal profiles for facades with high architectural value. Created by the expertise of our collaborators, Diamonds is a unique sheets, whose facets create precious reflections that give dynamism and character to the cladding. The lines, marked and elegant at the same time, put the emphasis to the building shapes giving an aurea of luminous refinement, while the alternation of flat and angular surfaces creates a three-dimensional effect capable of giving the covering depth and dynamism. The profile becomes a representation of the union between light and matter, between heaven and earth, between abstraction and concreteness.

Double Diamond

Triple Diamond