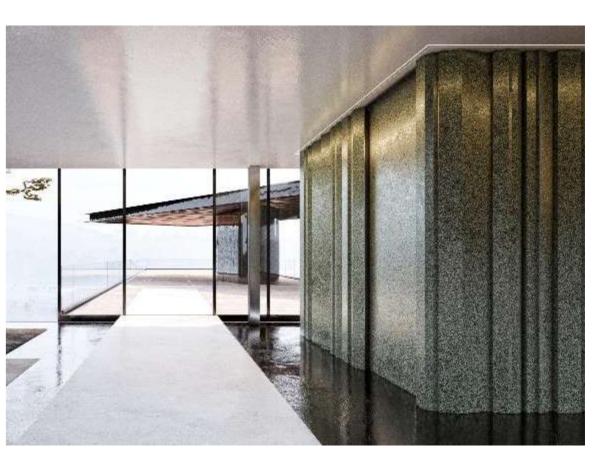

# DIAMONDS

PRODUCTS

Diamonds is the first exclusive profile of SANDcustom service, dedicated to the creation of fully customizable metal profiles for facades with high architectural value. Created by the expertise of our collaborators, Diamonds is a unique sheets, whose facets create precious reflections that give dynamism and character to the cladding. The lines, marked and elegant at the same time, put the emphasis to the building shapes giving an aurea of luminous refinement, while the alternation of flat and angular surfaces creates a three-dimensional effect capable of giving the covering depth and dynamism. The profile becomes a representation of the union between light and matter, between heaven and earth, between abstraction and concreteness.

Double Diamond

Triple Diamond