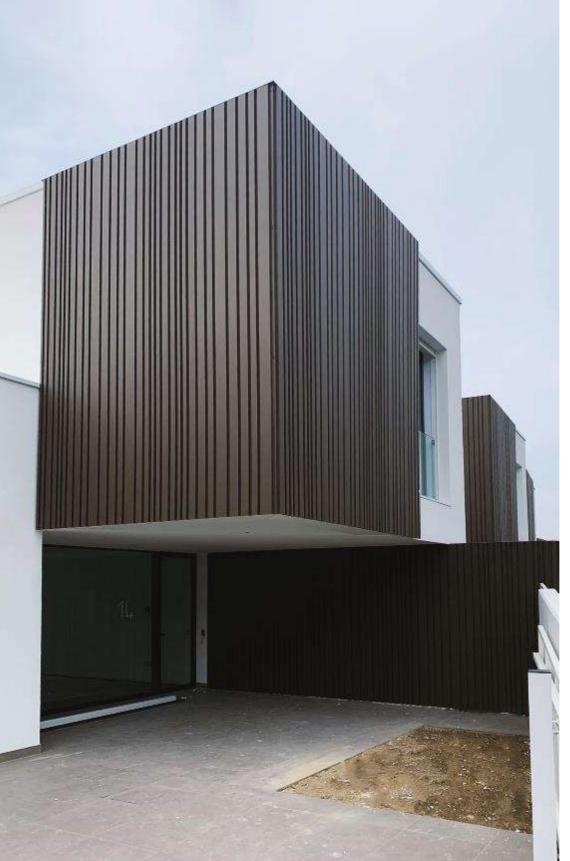

# DIAMONDS

PRODUCTS

Diamonds is the first exclusive profile of SANDcustom service, dedicated to the creation of fully customizable metal profiles for facades with high architectural value. Created by the expertise of our collaborators, Diamonds is a unique sheets, whose facets create precious reflections that give dynamism and character to the cladding. The lines, marked and elegant at the same time, put the emphasis to the building shapes giving an aurea of luminous refinement, while the alternation of flat and angular surfaces creates a three-dimensional effect capable of giving the covering depth and dynamism. The profile becomes a representation of the union between light and matter, between heaven and earth, between abstraction and concreteness.

# ROOTS

PRODUCTS

Roots is the second profile of SANDcustom service. Viola, a member of the Sandrini Metalli team and creator of this profile, takes inspiration from its origins and memories during her childhood in San Pantaleo, the picturesque village in Sardinia where she was born, and her experience on lake, please where she grew up. Roots is above all a tribute to the origins, that give stability in everyone's life, anchoring without binding, being as a safe haven in the depths of memory. The profile's shapes show the wind breeze, the rock roughness, the wave crests, they are the symbol of the connection between human being and nature, which the inevitable flowing of the time transforms without affecting its soul.