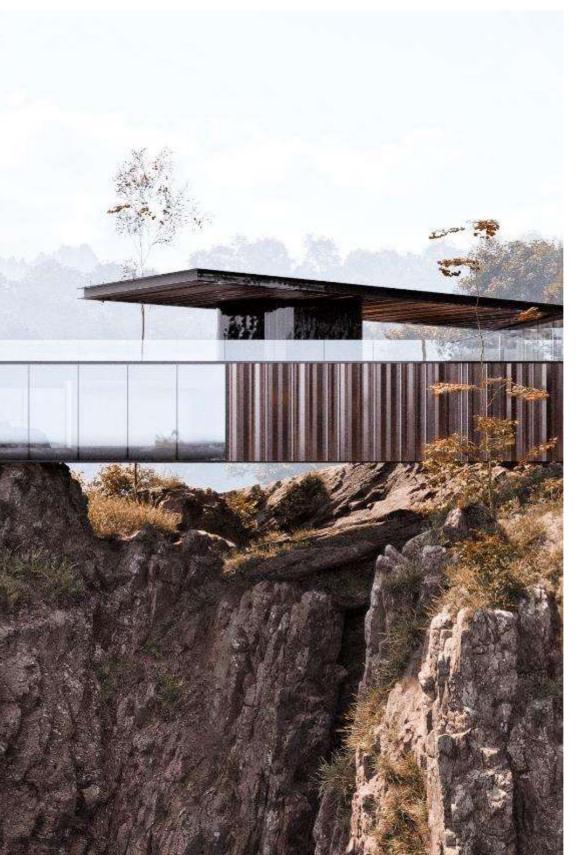

# DIAMONDS HOUSE

ENTRA IN DIAMONDS HOUSE

# ROOTS

PRODUCTS

Roots is the second profile of SANDcustom service. Viola, a member of the Sandrini Metalli team and creator of this profile, takes inspiration from its origins and memories during her childhood in San Pantaleo, the picturesque village in Sardinia where she was born, and her experience on lake, please where she grew up. Roots is above all a tribute to the origins, that give stability in everyone's life, anchoring without binding, being as a safe haven in the depths of memory. The profile's shapes show the wind breeze, the rock roughness, the wave crests, they are the symbol of the connection between human being and nature, which the inevitable flowing of the time transforms without affecting its soul.

# ROOTS HOUSE

ENTRA IN ROOTS HOUSE