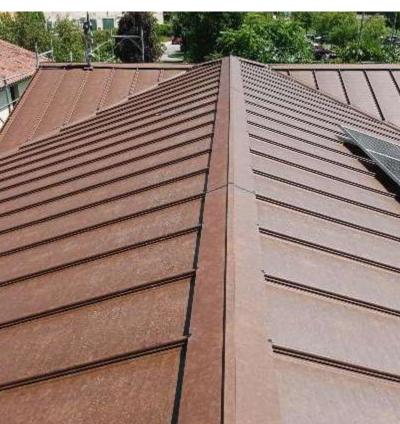

#### SANDGRAF

Standing seam sheets have always represented one of the most versatile and long-lasting traditional roofing systems. The absence of holes and the particular type of junction make it the roofing syst...

# SOLUTIONS FOR ROOFING

The solutions for roofing differ from the traditional vast offer of corrugated and trapezoidal sheets.

The innovative standing seam roofing system designed by Sandrini Metalli "SANDfuture" is specifically conceived for low-slope roofing, it can easily be integrated with fall protection systems and photovoltaic panels.