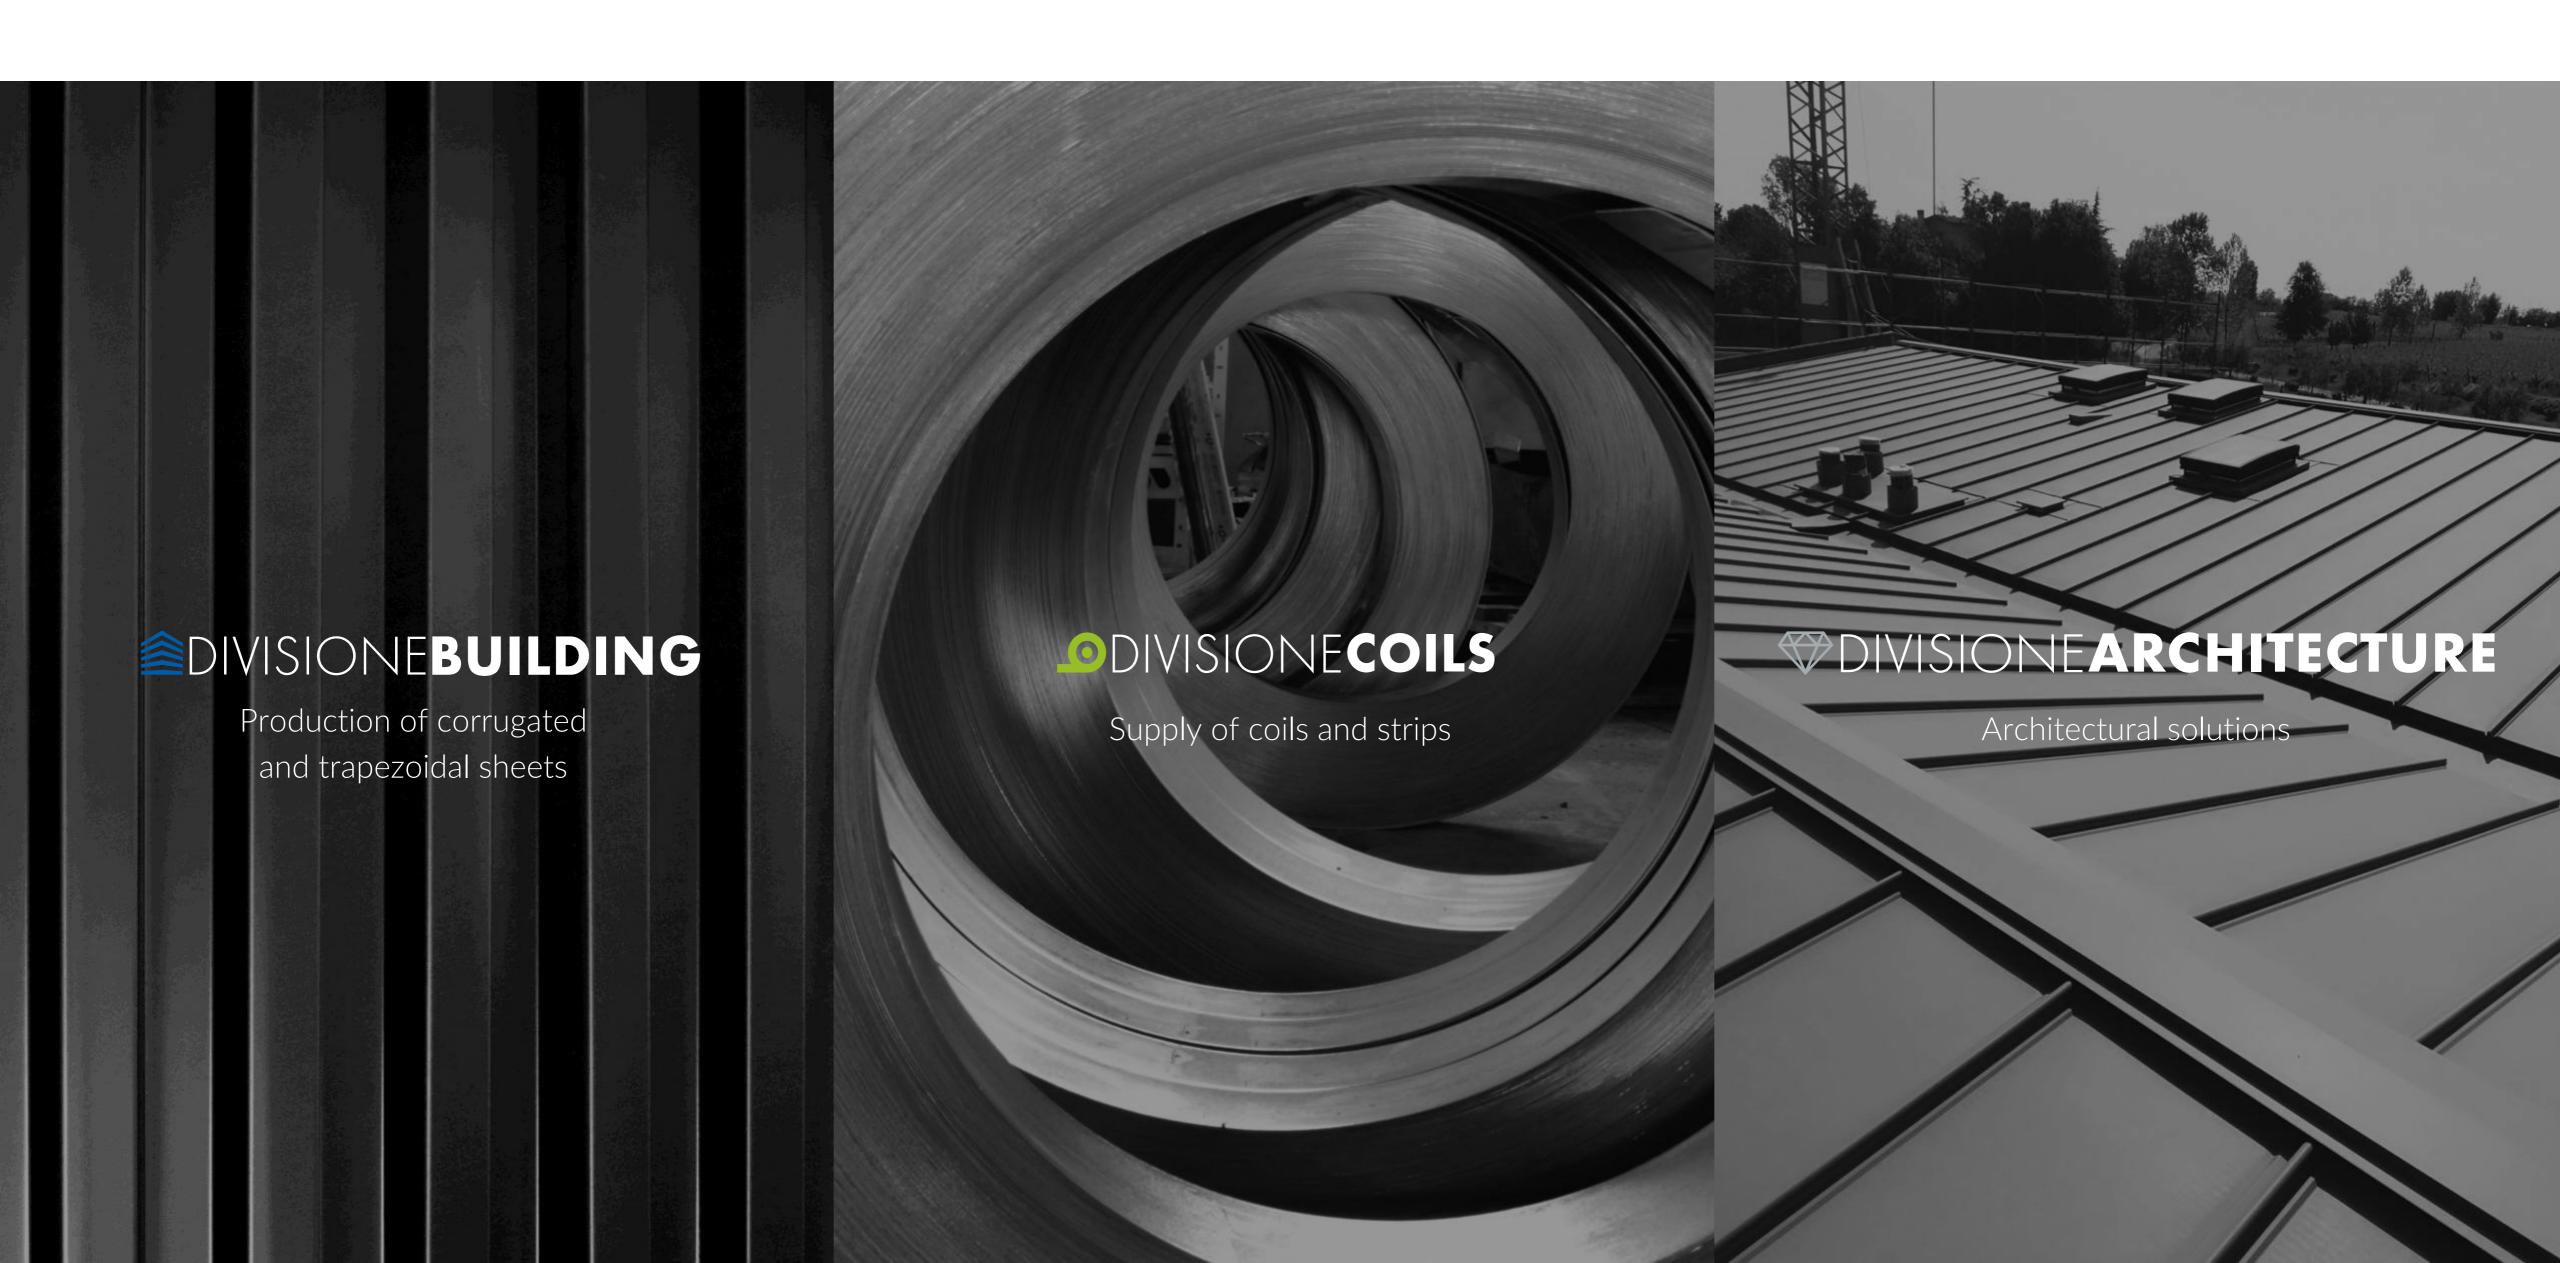

Following its mission to develop new technological systems of corrugated and trapezoidal sheets, Sandrini Metalli has expanded its activities into 3 different branches:

- Building Division, which is dedicated to the production of corrugated and trapezoidal sheets for all kinds of use;
- Coils Division, which is dedicated to the supply of strips and sheets in several materials, thicknesses and widths, with a wide range of colours available;
- Architecture Division, which is dedicated to roofing and cladding to enhance buildings with high architectural value.

# THE BRANCHES

### **DIVISIONEBUILDING**

## **DIVISIONE COILS**

## DIVISIONEARCHITECTURE