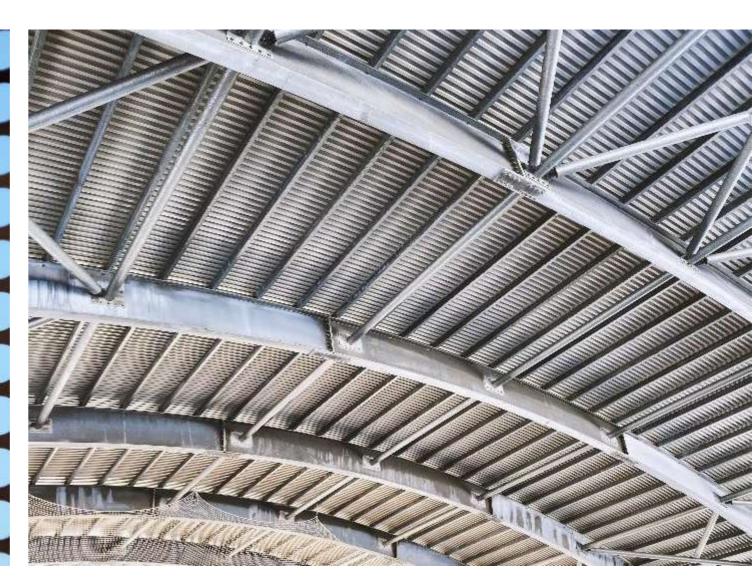

# THE PRODUCT RANGE

STRUCTURAL FLOORS, LONG SPAN DECKING AND COMPOSITE FLOOR SYSTEMS

#### SAND 100

SAND 100 is one of the best performing structural corrugated sheets in the entire range. Characterised by the height of the corrugations of 100 mm arranged at a pitch of 167 mm, for a total useful d...

#### SAND105

The SAND 105 profile is part of the family of "large span" profiles, which are particularly sultable for the construction of buildings. characterised by structural steps of medium and large dimension...