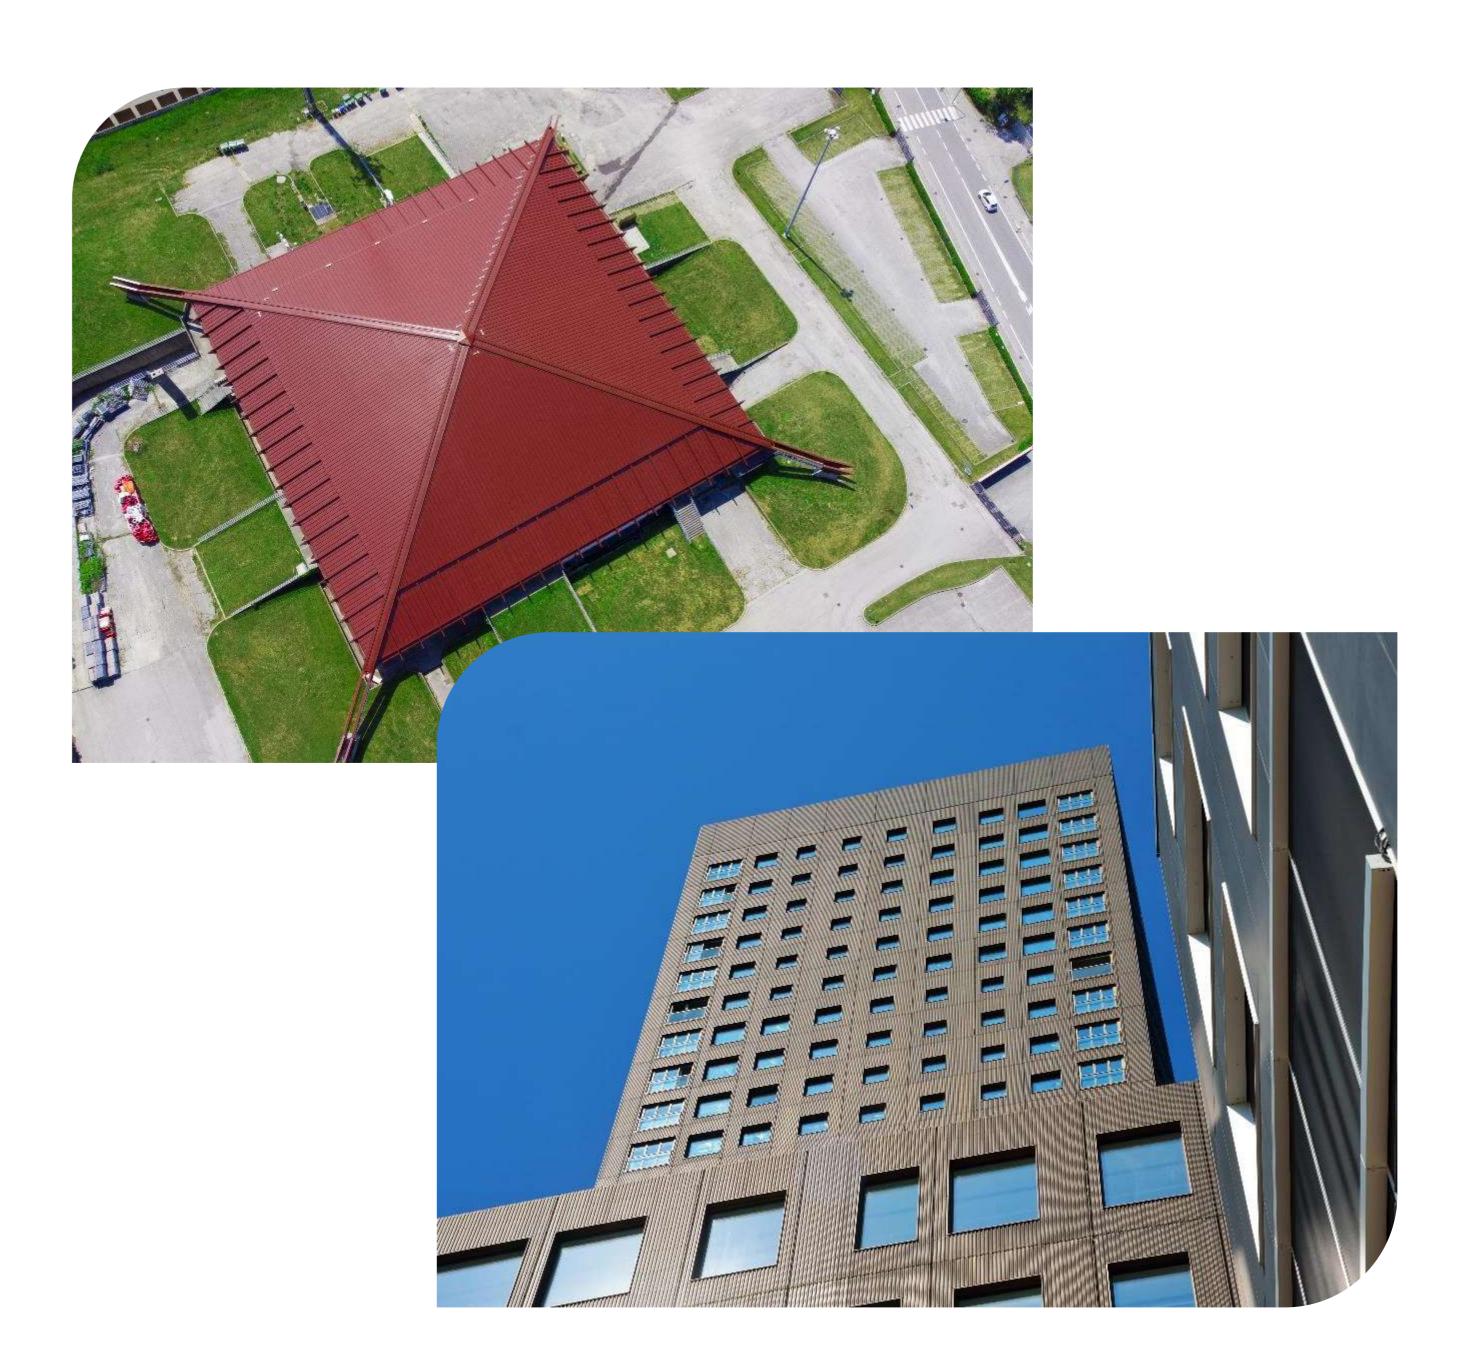

#### **CORRUGATED AND TRAPEZOIDAL SHEETS**

Sandrini Metalli can be considered a market leader in the production of corrugated and trapezoidal sheets due to a complete range of 28 several corrugated and trapezoidal sheets for roofing, cladding, structural floors, large span floors and composite floor systems.

FOR ROOFING AND CLADDING

**FOR LARGE SPAN FLOORS** 

FOR COMPOSITE FLOOR SYSTEMS