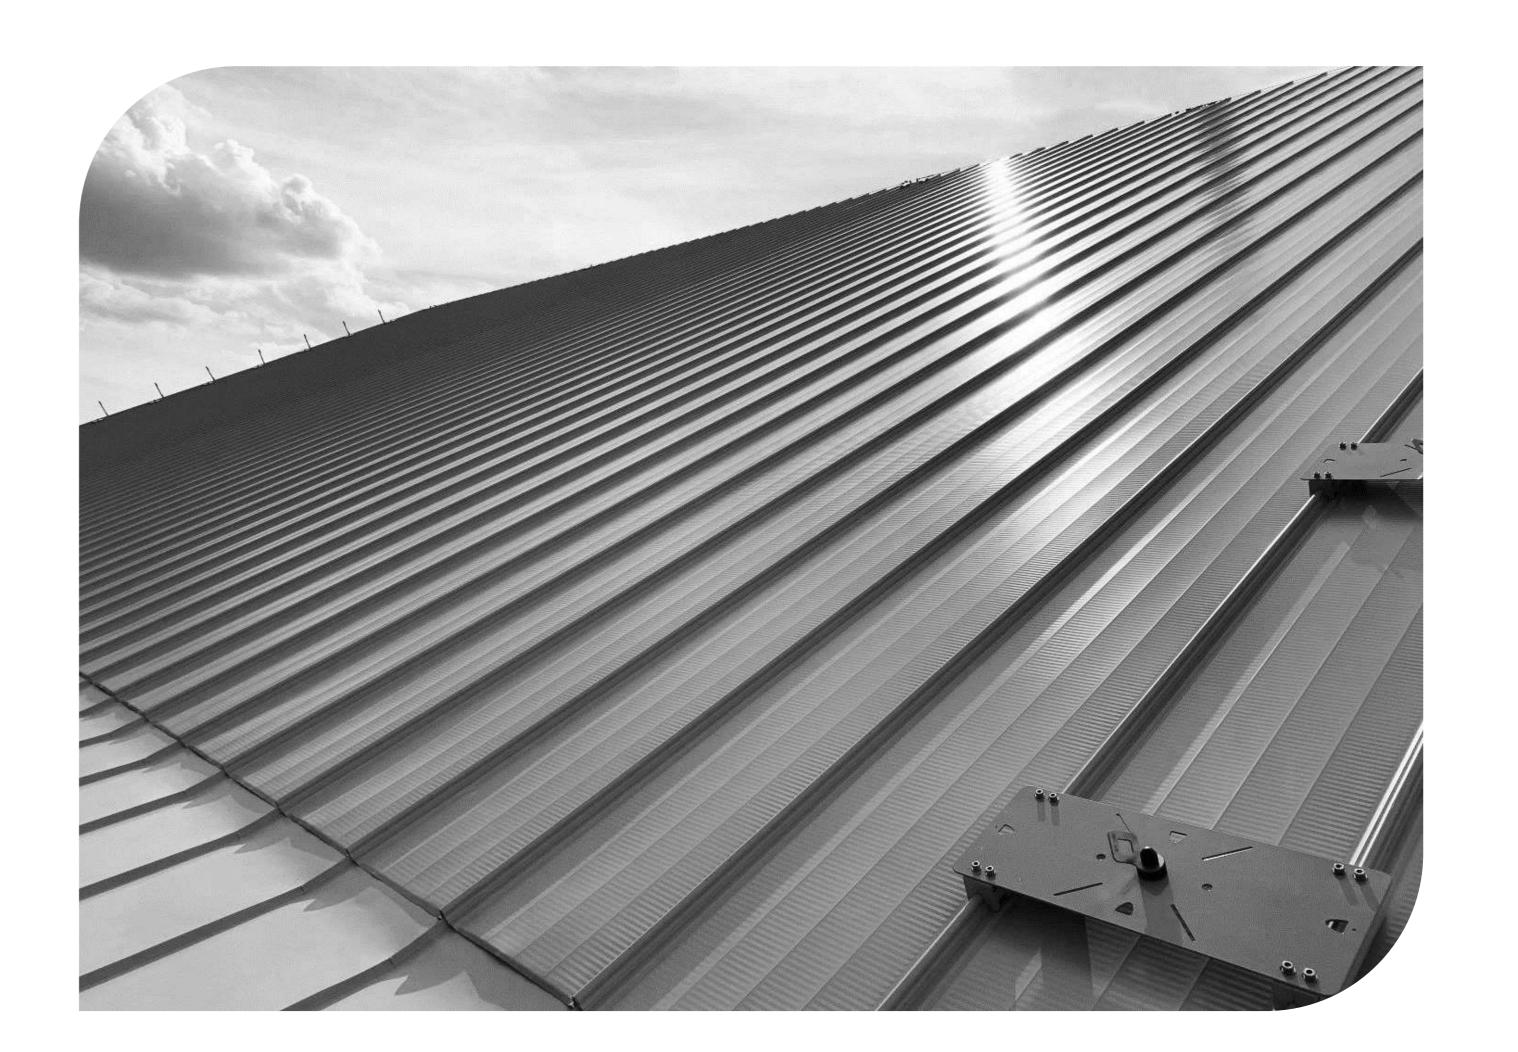

# SOLUTIONS FOR ROOFING

The solutions for roofing differ from the traditional vast offer of corrugated and trapezoidal sheets.

The innovative standing seam roofing system designed by Sandrini Metalli "SANDfuture" is specifically conceived for low-slope roofing, it can easily be integrated with fall protection systems and photovoltaic panels.

The prestigious aesthetic value, great walkability performance and fast installation system are only some of its main features.

**ROOFING** 