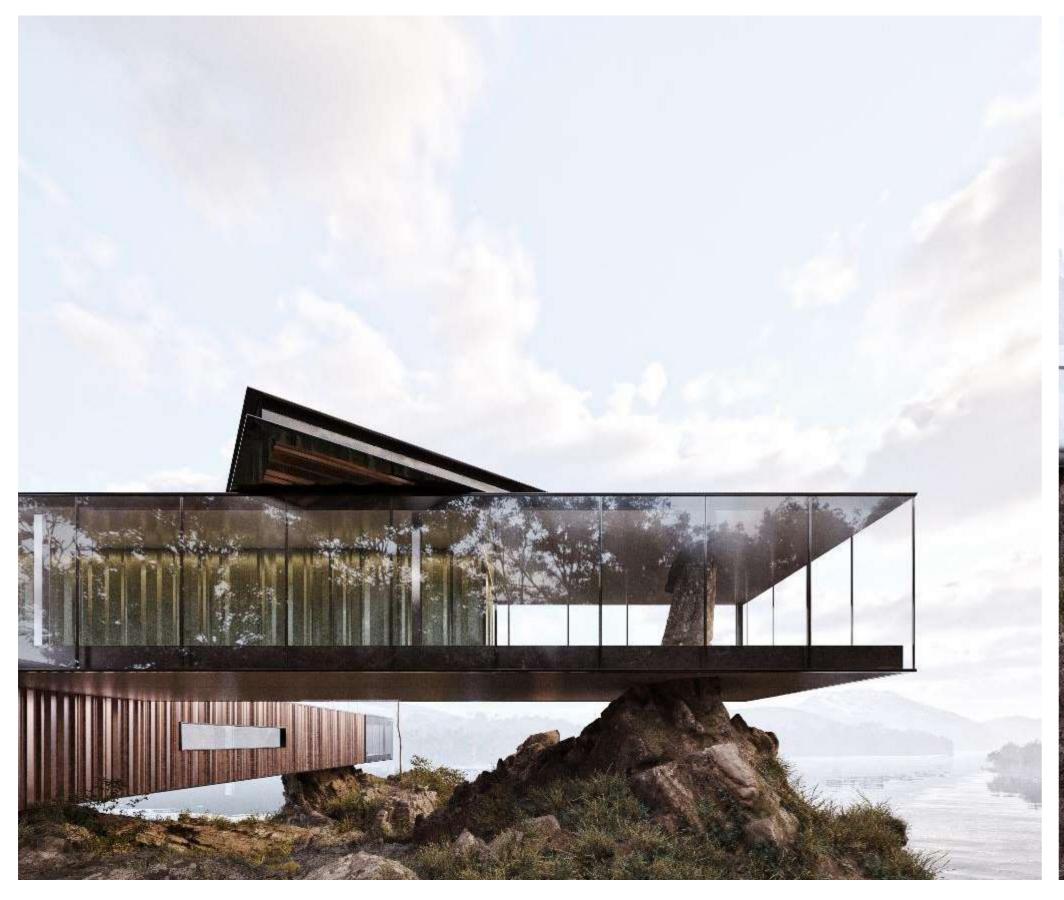

# ROOTS

PRODUCTS

Roots is the second profile of SANDcustom service. Viola, a member of the Sandrini Metalli team and creator of this profile, takes inspiration from its origins and memories during her childhood in San Pantaleo, the picturesque village in Sardinia where she was born, and her experience on lake, please where she grew up. Roots is above all a tribute to the origins, that give stability in everyone's life, anchoring without binding, being as a safe haven in the depths of memory. The profile's shapes show the wind breeze, the rock roughness, the wave crests, they are the symbol of the connection between human being and nature, which the inevitable flowing of the time transforms without affecting its soul.

Full profile

# ROOTS HOUSE

ENTRA IN ROOTS HOUSE