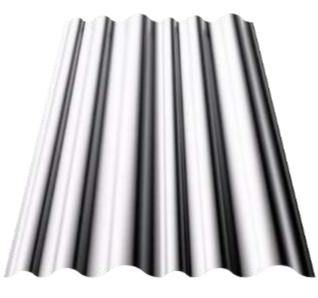

#### SAND20

SAND 20 is one of the most versatile corrugated sheets of the whole range. The multi-corrugated section with a narrow interaxis makes this profile walkable and particularly resistant, as well as sel...

#### SAND27

SAND 27 is one of the most versatile and complete corrugated sheets in the entire range, thanks to the sophisticated geometry that includes the SANDdry drainage channel and the SANDsupport element a...

#### SAND28

SAND 28 is one of the most versatile profiles of the range, multi-corrugation, characterised by trapezoidal grooves with constant pitch. Suitable also for minimum slopes thanks to the lateral overl...