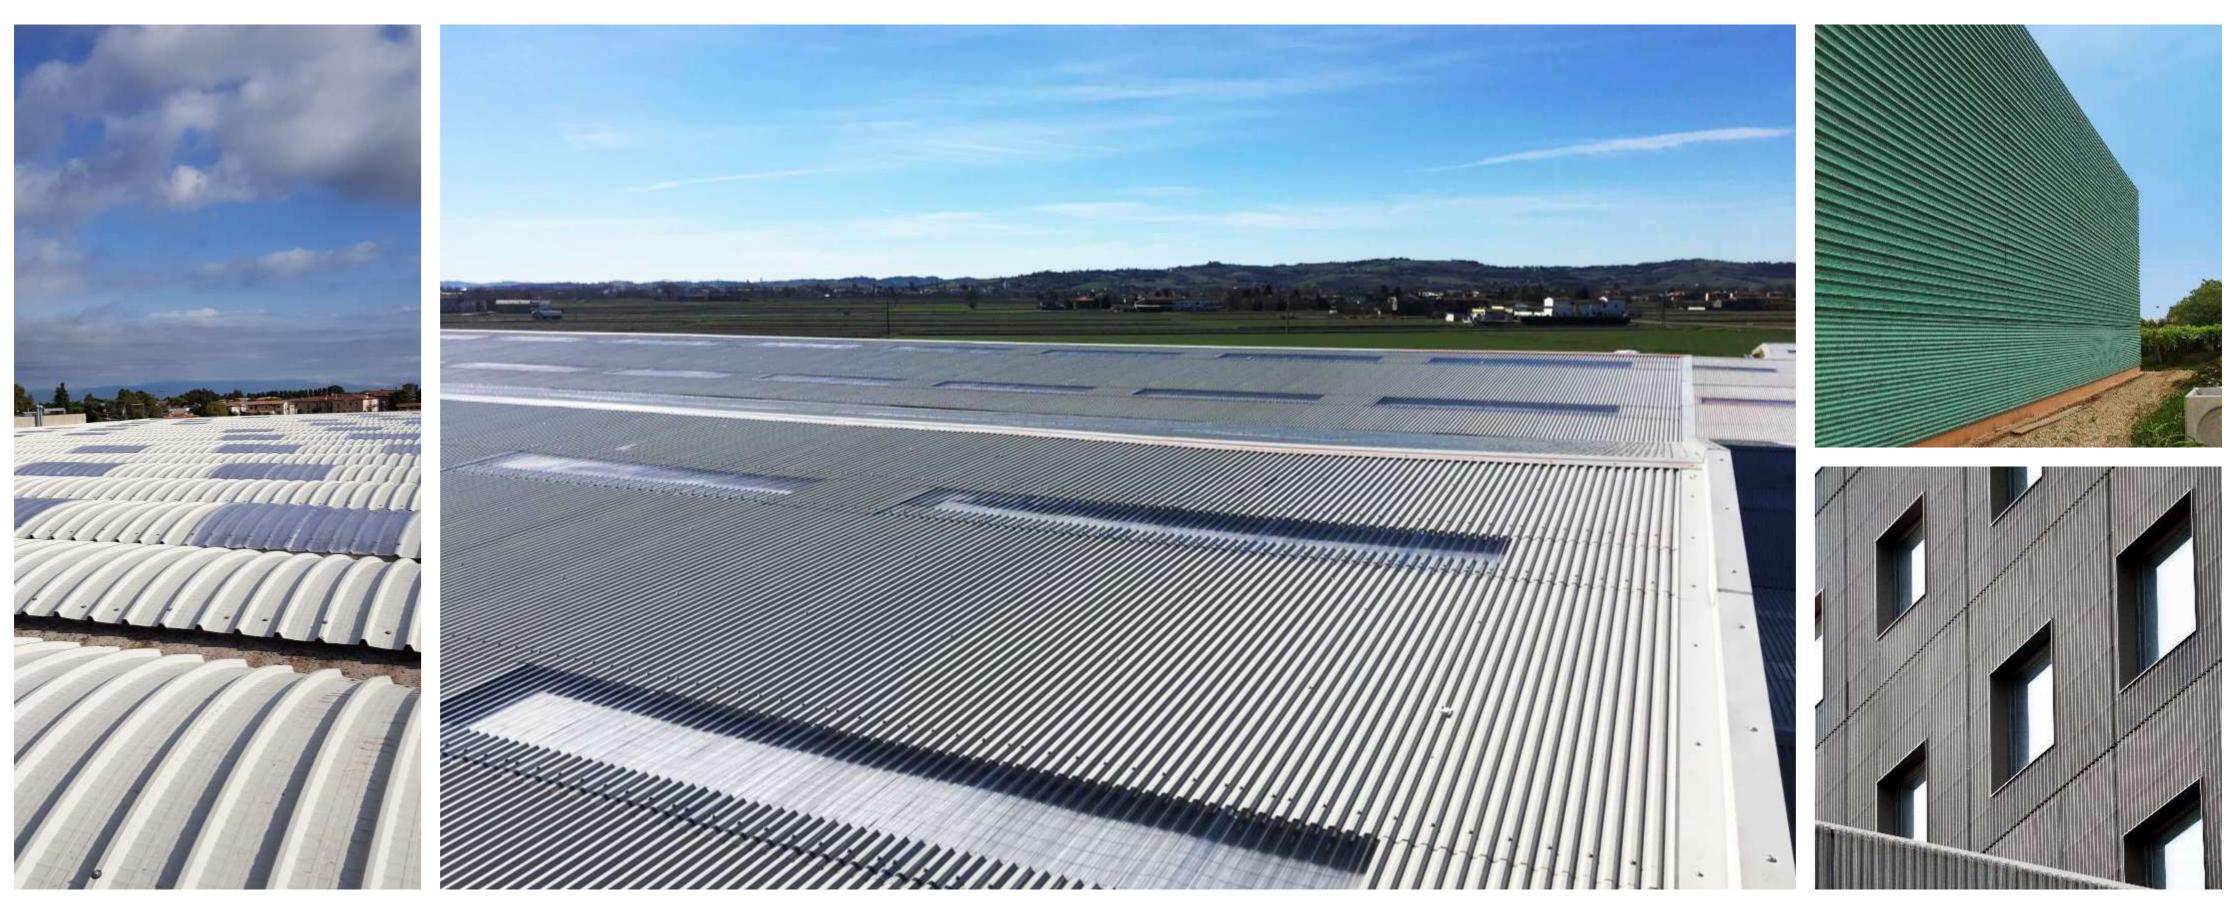

#### **CORRUGATED AND TRAPEZOIDAL SHEETS**

Sandrini Metalli can be considered a market leader in the production of corrugated and trapezoidal sheets due to a complete range of 28 several corrugated and trapezoidal sheets for roofing, cladding, structural floors, large span floors and composite floor systems.

A wide assortment of products with different thicknesses, materials, colours and finishing available on stock.

Specific customized products obtained through the **bending process** of the corrugated sheets.

An anti-condensation system available through the application of SANDnodrip (anti-condensation felt) or SANDcontrol (anti-condensation and anti-noise felt).

A wide series of **accessories** is also available to complete the system. All corrugated and trapezoidal sheets are CE certified products and can guarantee great parameters in terms of resistance, load and lightness.

FOR ROOFING AND CLADDING

**FOR LARGE SPAN FLOORS** 

FOR COMPOSITE FLOOR SYSTEMS