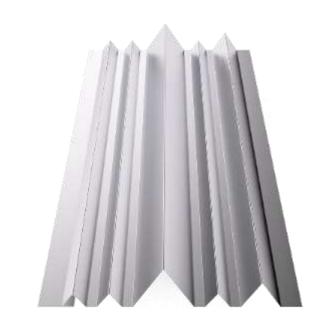

# DIAMONDS

PRODUCTS

Diamonds is the first exclusive profile of SANDcustom service, dedicated to the creation of fully customizable metal profiles for facades with high architectural value. Created by the expertise of our collaborators, Diamonds is a unique sheets, whose facets create precious reflections that give dynamism and character to the cladding. The lines, marked and elegant at the same time, put the emphasis to the building shapes giving an aurea of luminous refinement, while the alternation of flat and angular surfaces creates a three-dimensional effect capable of giving the covering depth and dynamism. The profile becomes a representation of the union between light and matter, between heaven and earth, between abstraction and concreteness.

Double Diamond

Triple Diamond