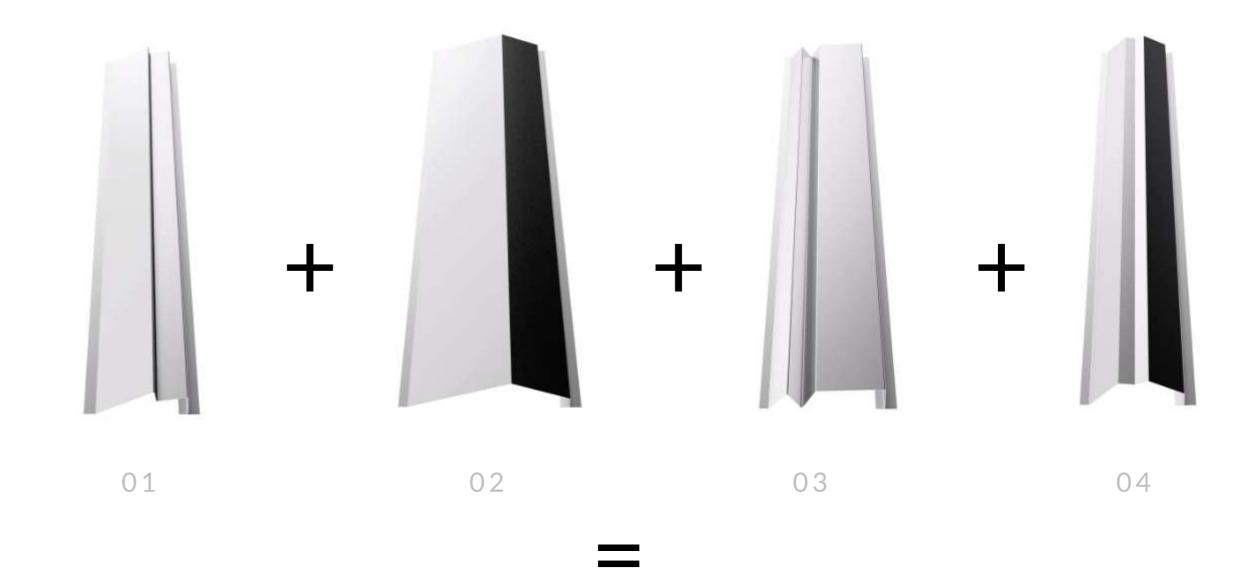

# SANDcustom

SERVICE

SANDcustom, the new service dedicated to the design and production of architectural metal profiles completely customizable for facade cladding, that embraces the shape of each project as a tailored suit, with no limit to creativity. Our service alloys to define each detail to translate your inspiration into matter and enhance the exceptional nature of the facade cladding: endless stylistic potentialities take place through the shape customization, the technical support and the research of the desired finishing, any type of metal, even the most precious ones, can be used.

Draw your shape

Choose your material, finish and colour

We design and achieve together

Endless possibilities for unique façades

SANDcustom type 1
Square shapes with constant or variable pitch

SANDcustom type 2

Irregular or regular pointed shapes

SANDcustom type 3
Irregular and alternating shapes

SANDcustom type 4
Soft and sinuous shapes