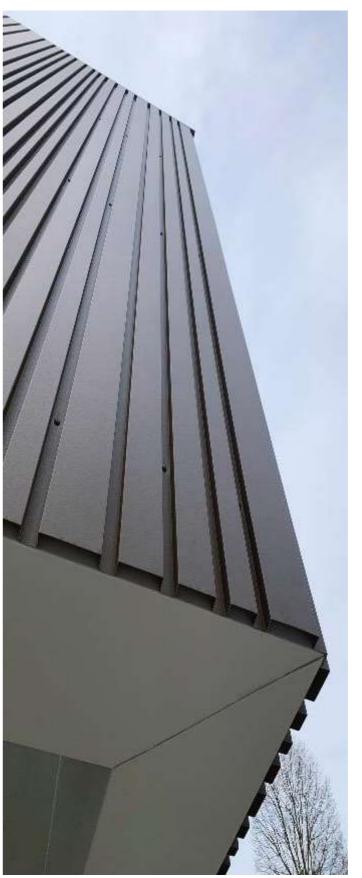

# SOLUTIONS FOR ROOFING

The solutions for roofing differ from the traditional vast offer of corrugated and trapezoidal sheets.

The innovative standing seam roofing system designed by Sandrini Metalli "SANDfuture" is specifically conceived for low-slope roofing, it can easily be integrated with fall protection systems and photovoltaic panels.

The prestigious aesthetic value, great walkability performance and fast installation system are only some of its main features.

**ROOFING** 