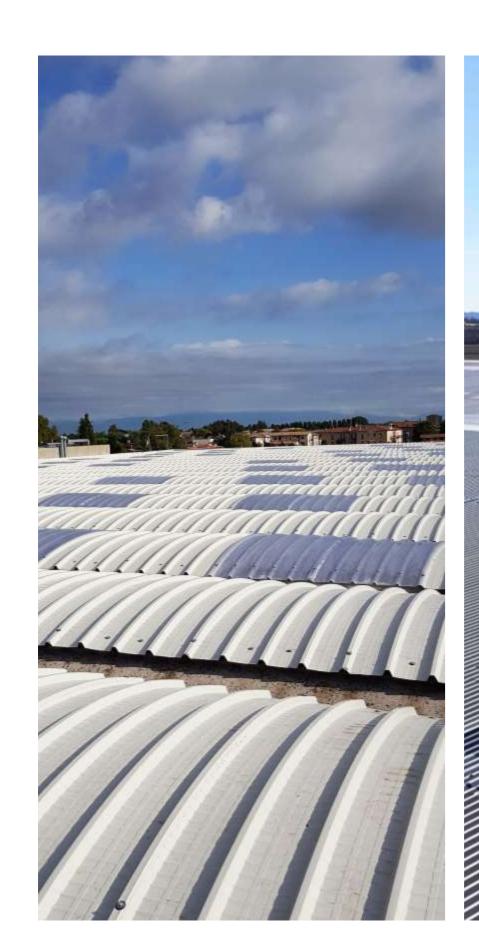

# THE PRODUCT RANGE

ROOFING AND CLADDING

#### SANDGRAF

Standing seam sheets have always represented one of the most versatile and long-lasting traditional roofing systems. The absence of holes and the particular type of junction make it the roofing syst...