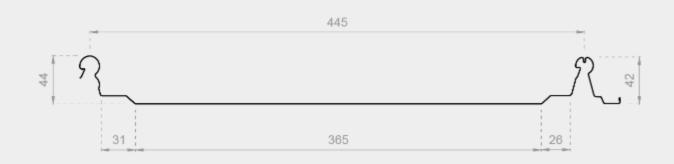

#### Sandfuture **575**

#### Sandfuture 445

The standing seam roofing system with drainage joint and without external fixing for flat roofs

NO EXTERNAL FIXING

PRESSURE LOCKING SYSTEM

SAFETY EVEN IN COMPLETE IMMERSION

FAST INSTALLATION

AESTHETIC VALUE

NO OVERLAP

ON-SITE ROLL FORMING