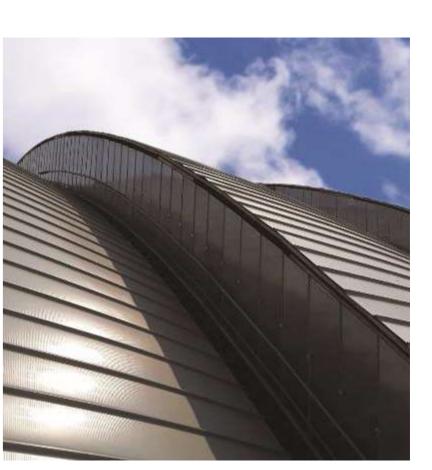

# SOLUTIONS FOR ROOFING

The solutions for roofing differ from the traditional vast offer of corrugated and trapezoidal sheets.

The innovative standing seam roofing system designed by Sandrini Metalli "SANDfuture" is specifically conceived for low-slope roofing, it can easily be integrated with fall protection systems and photovoltaic panels.

The prestigious aesthetic value, great walkability performance and fast installation system are only some of its main features.

**ROOFING** 