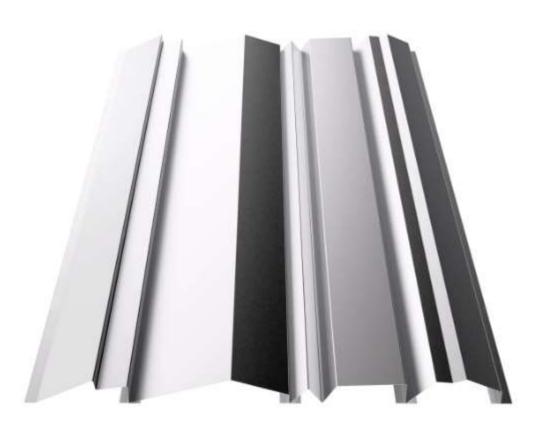

# DIAMONDS

PRODUCTS

Diamonds is the first exclusive profile of SANDcustom service, dedicated to the creation of fully customizable metal profiles for facades with high architectural value. Created by the expertise of our collaborators, Diamonds is a unique sheets, whose facets create precious reflections that give dynamism and character to the cladding. The lines, marked and elegant at the same time, put the emphasis to the building shapes giving an aurea of luminous refinement, while the alternation of flat and angular surfaces creates a three-dimensional effect capable of giving the covering depth and dynamism. The profile becomes a representation of the union between light and matter, between heaven and earth, between abstraction and concreteness.

Double Diamond

Triple Diamond