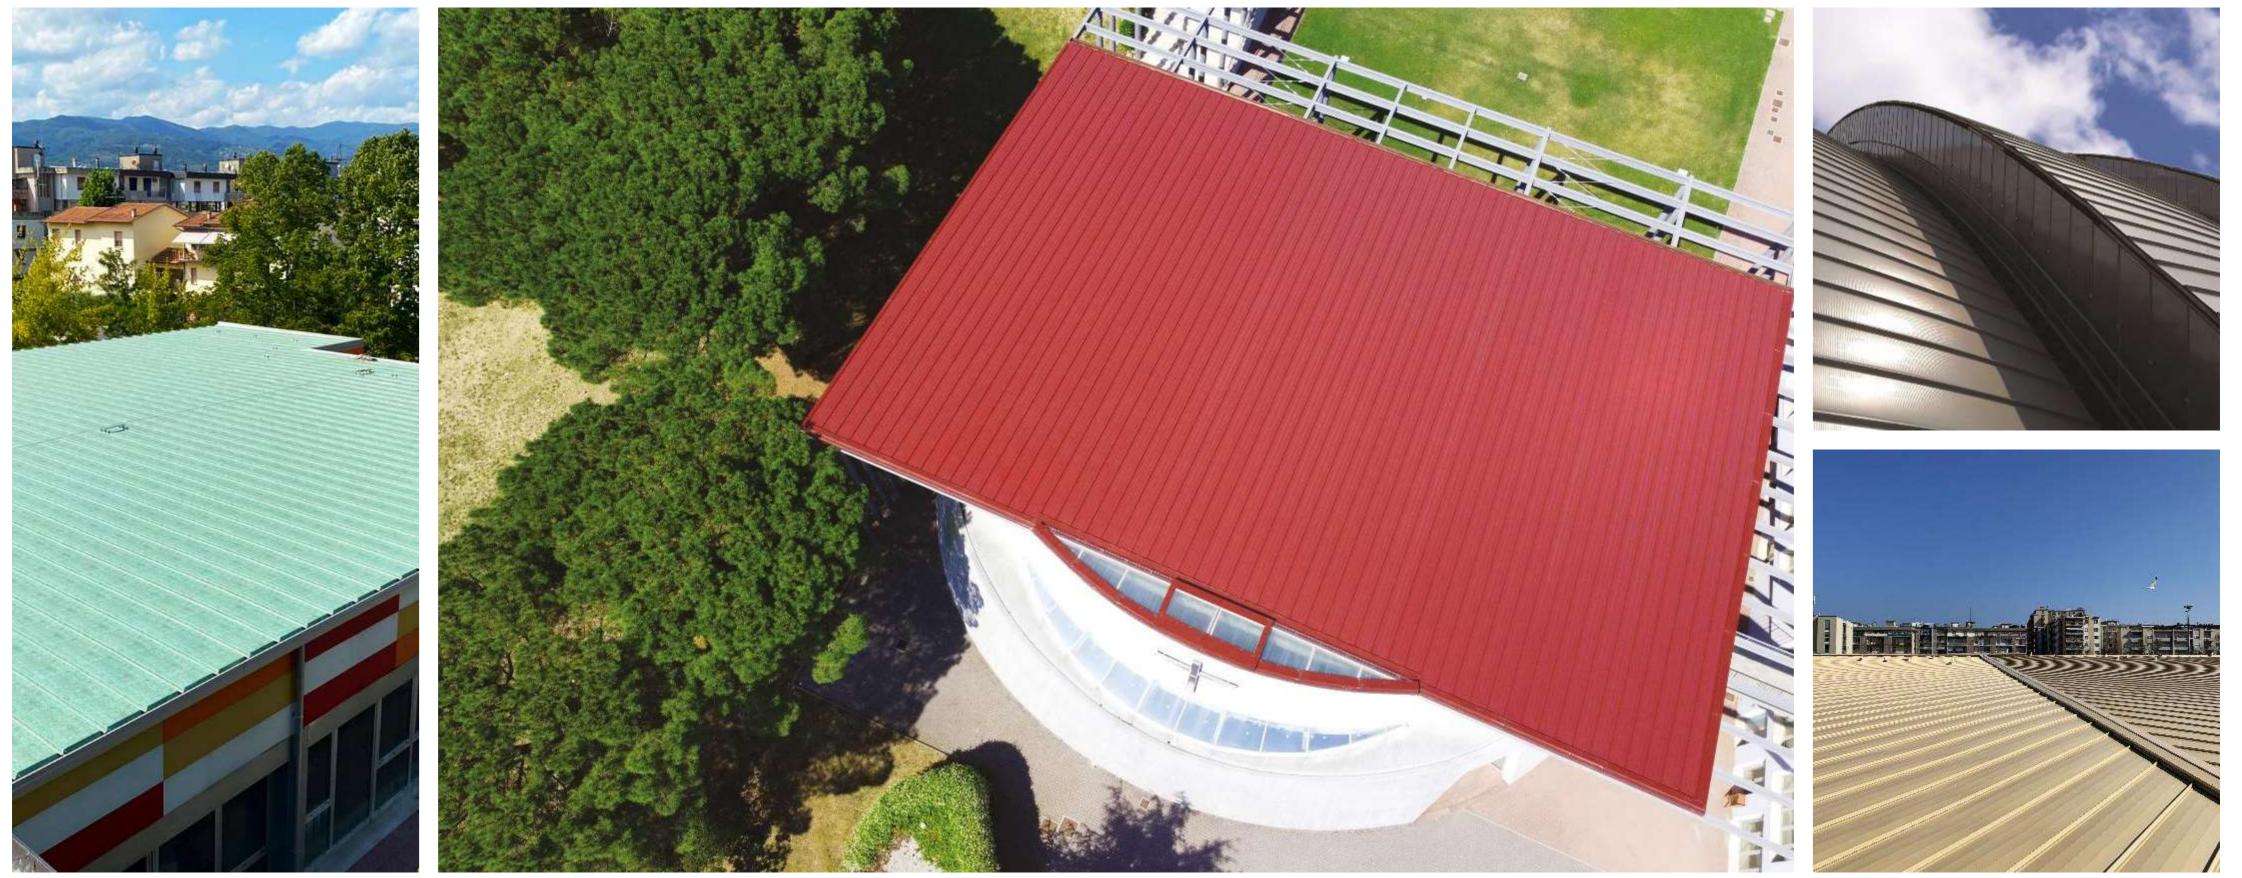

# SOLUTIONS FOR ROOFING

The solutions for roofing differ from the traditional vast offer of corrugated and trapezoidal sheets.

The innovative standing seam roofing system designed by Sandrini Metalli "SANDfuture" is specifically conceived for low-slope roofing, it can easily be integrated with fall protection systems and photovoltaic panels.

The prestigious aesthetic value, great walkability performance and fast installation system are only some of its main features.

**ROOFING** 

# SOLUTIONS FOR FACADES

From the facades slidings to the corrugated and trapezoidal sheets, to SANDfuture o to the customized sheet of SANDcustom service, the company can offer innovative solutions for the facade cladding. The solutions adapts to the aesthetic and functional needs of a variety of architectural context. All products, made with high-quality material, are designed to guarantee long-lasting performance and are totally customizable in terms of materials, colours and finishings.