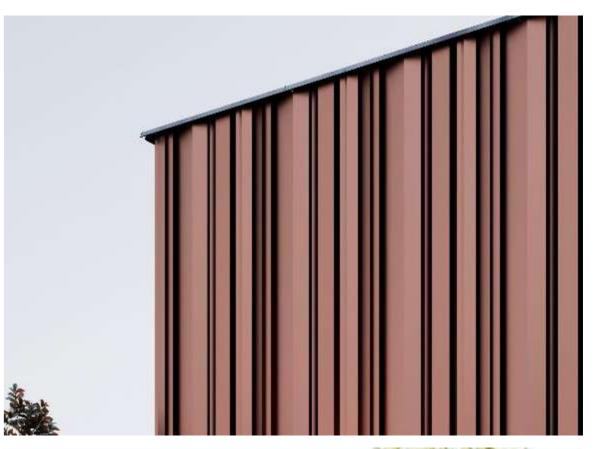

# SOLUTIONS FOR ROOFING

The solutions for roofing differ from the traditional vast offer of corrugated and trapezoidal sheets.

The innovative standing seam roofing system designed by Sandrini Metalli "SANDfuture" is specifically conceived for low-slope roofing, it can easily be integrated with fall protection systems and photovoltaic panels.

The prestigious aesthetic value, great walkability performance and fast installation system are only some of its main features.

**ROOFING** 