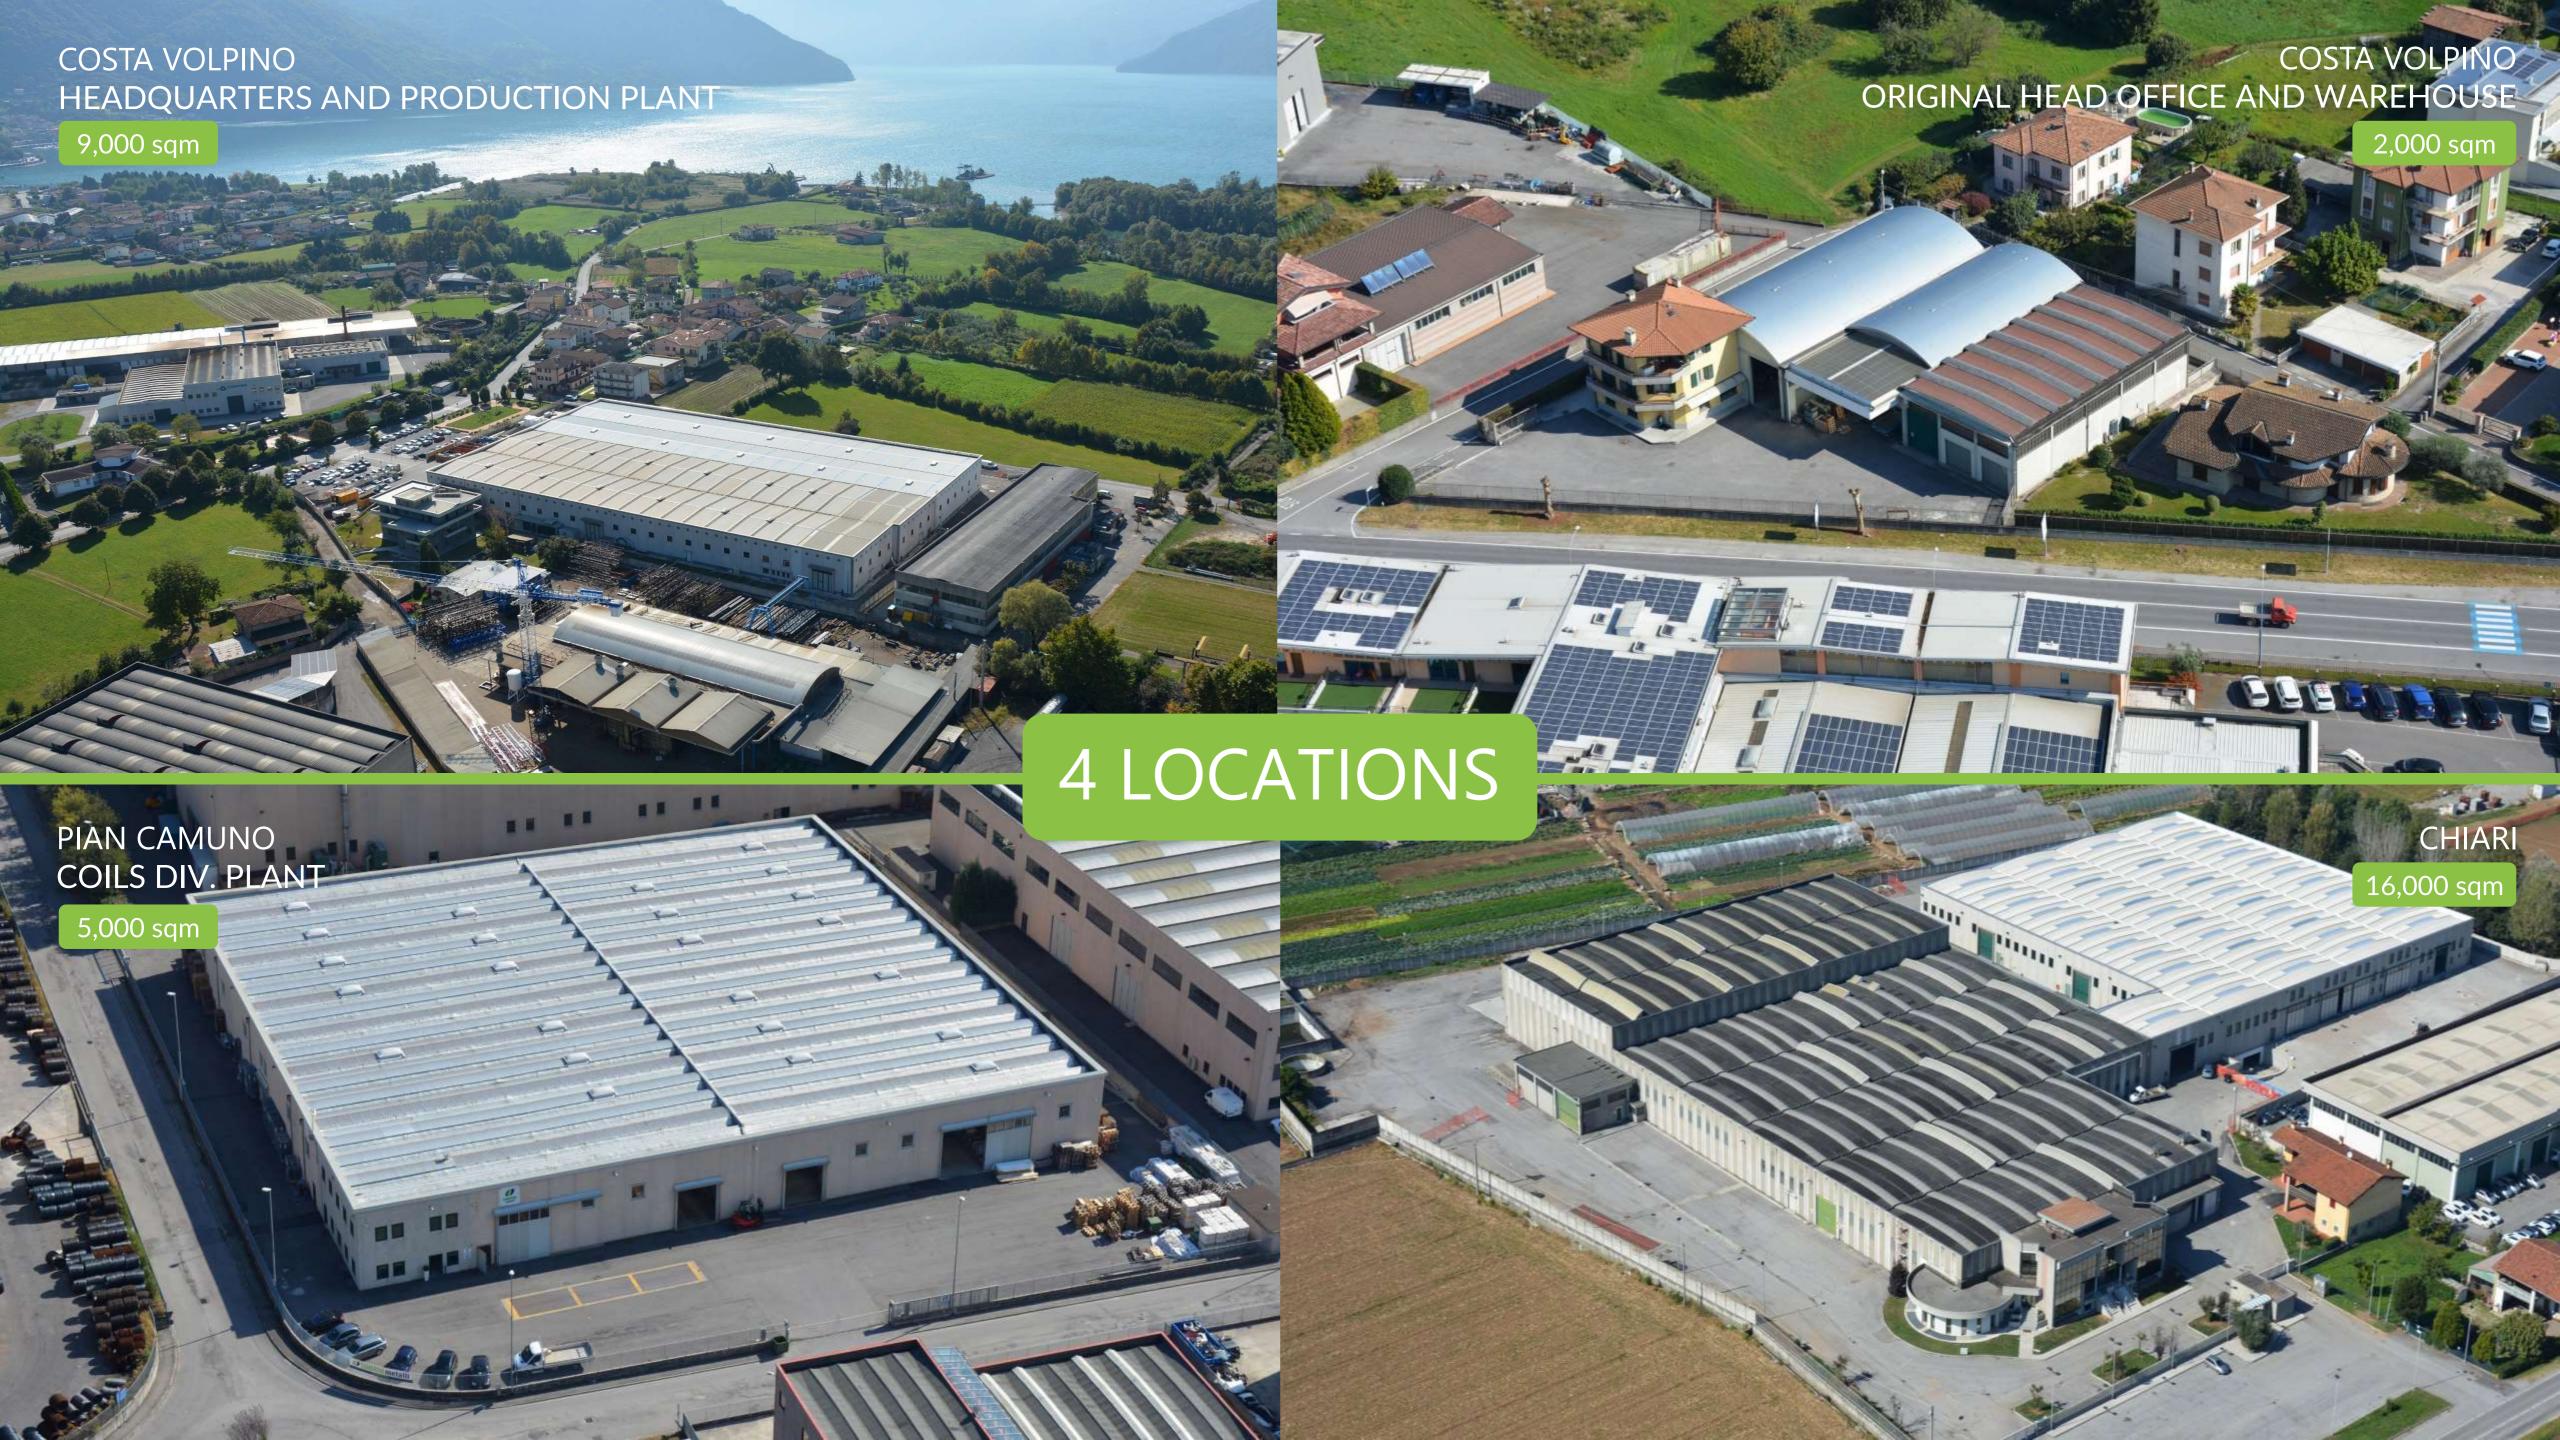

#### TODAY

Today, Sandrini Metalli carries out the activities among 4 locations, can count on more than 140 employees, and a widespread sales network. Thanks to its knowledge gained over more than 70 years' experience, it is the expert, reliable and ideal partner for every project.

# REASONS TO BE PROUD

OUR GROWTH REFLECTS OUR COMMITMENT

From a small company to an industrial leader in the market

3 generations

70 years of history

3 branches

€ 127,000,000

4 locations

35,000 sqm of covered area

More than 140 employees