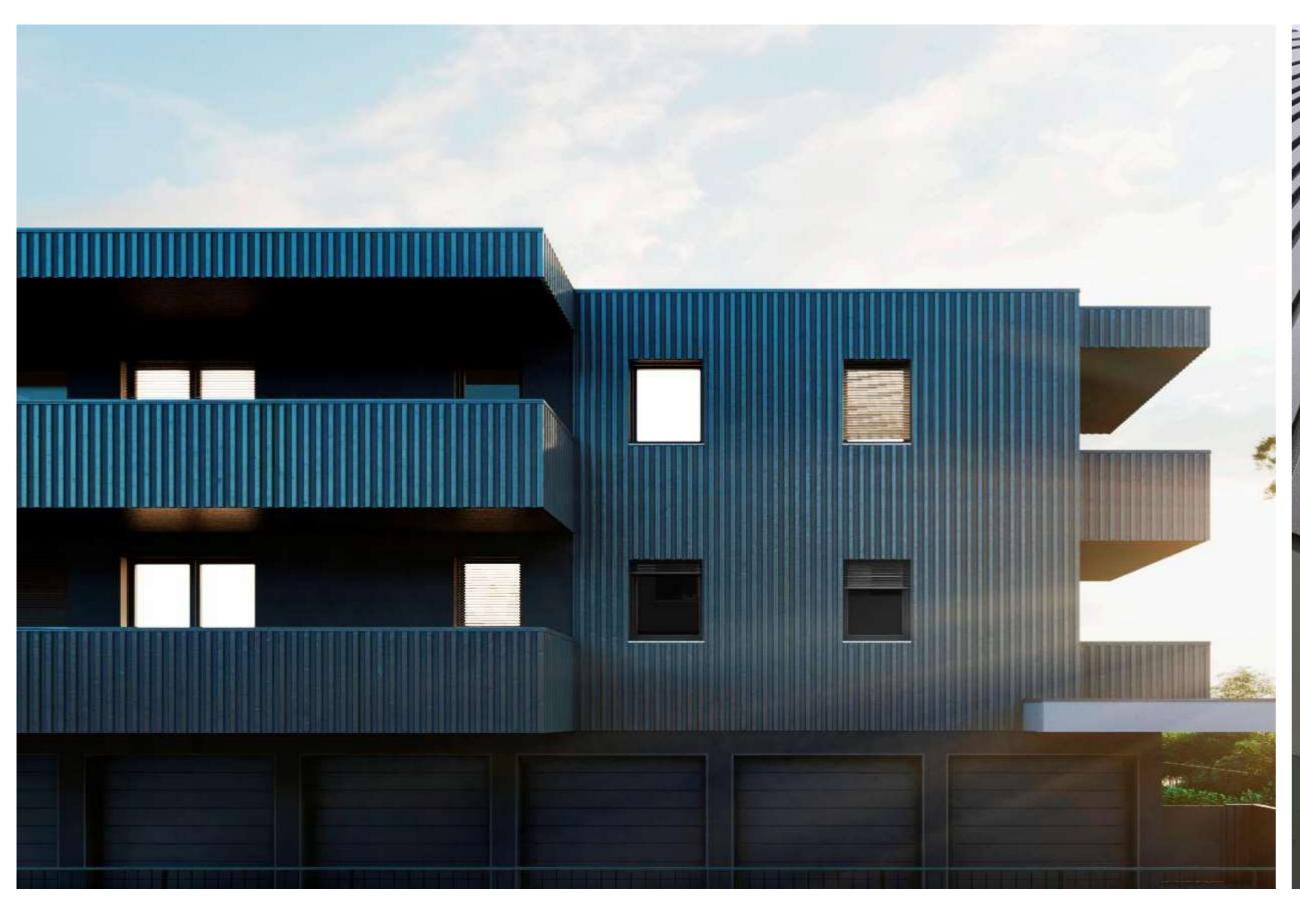

# SOLUTIONS FOR FACADES

From the facades slidings to the corrugated and trapezoidal sheets, to SANDfuture o to the customized sheet of SANDcustom service, the company can offer innovative solutions for the facade cladding. The solutions adapts to the aesthetic and functional needs of a variety of architectural context. All products, made with high-quality material, are designed to guarantee long-lasting performance and are totally customizable in terms of materials, colours and finishings.

**FACADE CLADDING** 

- SANDfuture
- FACADE SLIDING
- CUSTOM PRODUCTS
- CORRUGATED AND TRAPEZOIDAL SHEETS