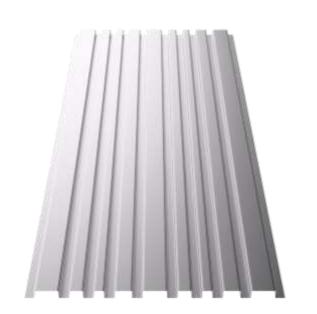

#### **CORRUGATED AND TRAPEZOIDAL SHEETS**

Sandrini Metalli can be considered a market leader in the production of corrugated and trapezoidal sheets due to a complete range of 28 several corrugated and trapezoidal sheets for roofing, cladding, structural floors, large span floors and composite floor systems.

A wide assortment of products with different thicknesses, materials, colours and finishing available on stock.

Specific customized products obtained through the **bending process** of the corrugated sheets.

An anti-condensation system available through the application of SANDnodrip (anti-condensation felt) or SANDcontrol (anti-condensation and anti-noise felt).

A wide series of **accessories** is also available to complete the system. All corrugated and trapezoidal sheets are CE certified products and can guarantee great parameters in terms of resistance, load and lightness.