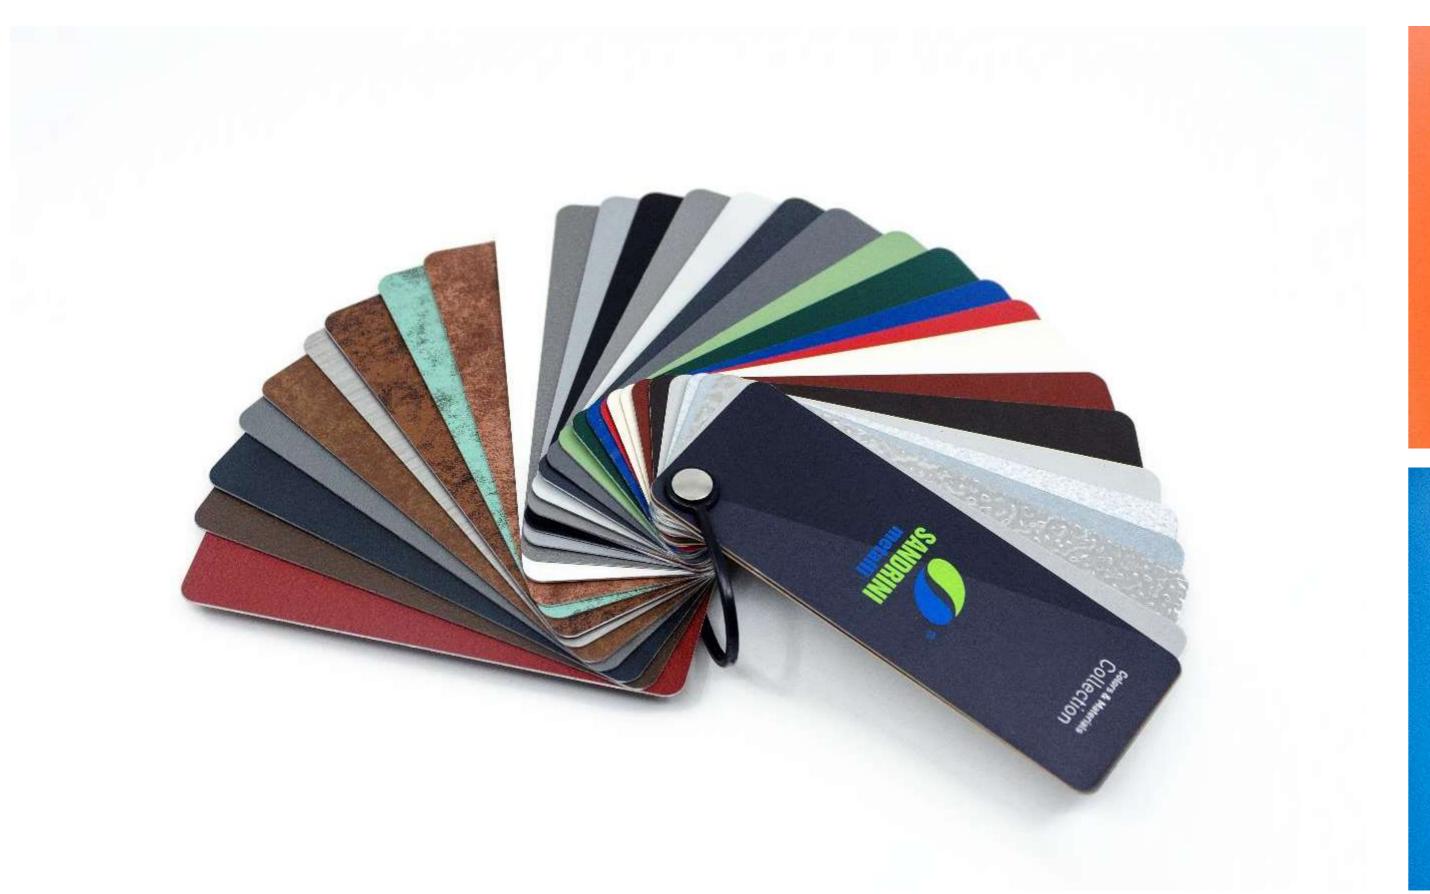

# COLOURS SELECTION OF COLOURS

## COLOURS SELECTION OF COLOURS

GALVANIZED STEEL

STAINLESS STEEL

ALUZINC

ALUMINIUM

COPPER

MAGNELIS

**RAL 1013** 

**RAL 1015** 

**RAL 7016** 

**RAL 3000** 

**RAL 7035** 

RAL 7012

**RAL 7037** 

**RAL 9005** 

**RAL 8004** 

**RAL 9007** 

AVAILABLE MATERIALS

GREY

sign not and

DARK

BROWN

SIENA RED

COPPER

**RAL 9010** 

TITANIUM

CORTEN

COPPER

COPPER

BROWN

GRAFITE

GREY