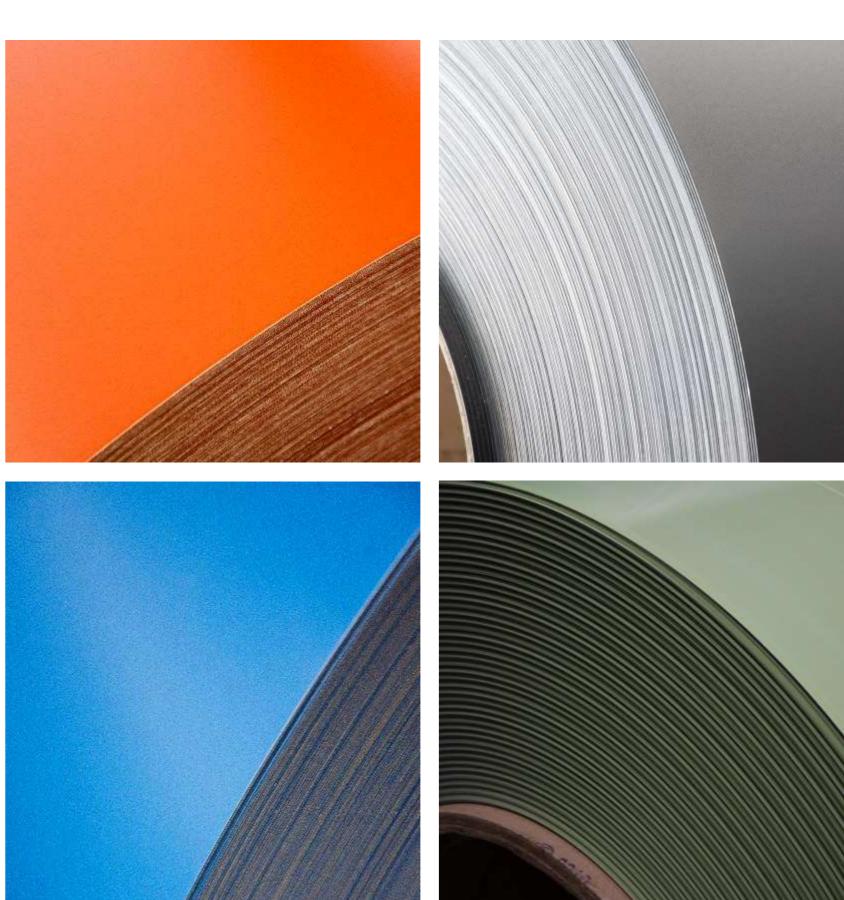

#### **COILS**

Due to the use of slitters and cut-to length machines of latest generation we are able to offer various straps, sheets and strips with a wide availability of materials:

- Aluminium (mill finish and pre-painted);
- Steel (galvanized and pre-painted);
- Stainless steel;
- Aluzinc<sup>®</sup>;
- Magnelis<sup>®</sup>;
- Copper and Titanium zinc.

Also a various thicknesses is available: from 0.4 mm to 2 mm.

Standard widths, such as 1000 mm, 1250 mm and 1500 mm are available and can be cut in narrow stabs according to client needs. Sandrini Metalli can guarantee prompt deliveries thanks to the wide assortment of materials and colours on stock.

# COLOURS SELECTION OF COLOURS

## COLOURS SELECTION OF COLOURS

GALVANIZED STEEL

STAINLESS STEEL

ALUZINC

ALUMINIUM

COPPER

MAGNELIS

**RAL 1013** 