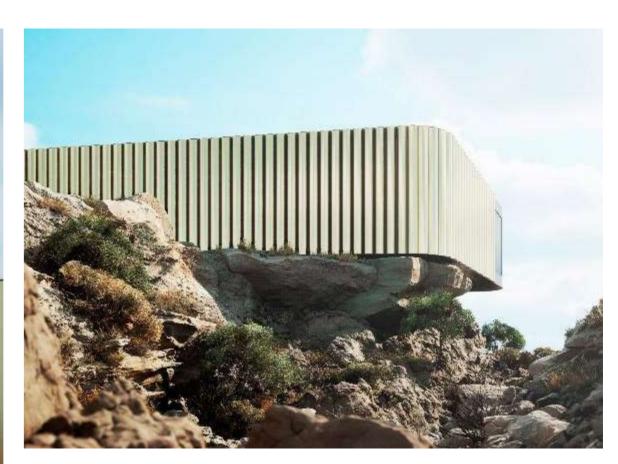

ve profile of SANDcustom service, dedicated to the creation of fully customizable metal profiles for facades with high architectural value. Created by the expertise of our collaborators, Diamonds is a unique sheets, whose facets create precious reflections that give dynamism and character to the cladding. The lines, marked and elegant at the same time, put the emphasis to the building shapes giving an aurea of luminous refinement, while the alternation of flat and angular surfaces creates a three-dimensional effect capable of giving the covering depth and dynamism. The profile becomes a representation of the union between light and matter, between heaven and earth, between abstraction and concreteness.







Double Diamond



Triple Diamond

# DIAMONDS HOUSE

ENTRA IN DIAMONDS HOUSE









# ROOTS

PRODUCTS

Roots is the second profile of SANDcustom service. Viola, a member of the Sandrini Metalli team and creator of this profile, takes inspiration from its origins and memories during her childhood in San Pantaleo, the picturesque village in Sardinia where she was born, and her experience on lake, please where she grew up. Roots is above all a tribute to the origins, that give stability in everyone's life, anchoring without binding, being as a safe haven in the depths of memory. The profile's shapes show the wind breeze, the rock roughness, the wave crests, they are the symbol of the connection between human being and nature, which the inevitable flowing of the time transforms without affecting its soul.





Full profile

# ROOTS HOUSE

ENTRA IN ROOTS HOUSE