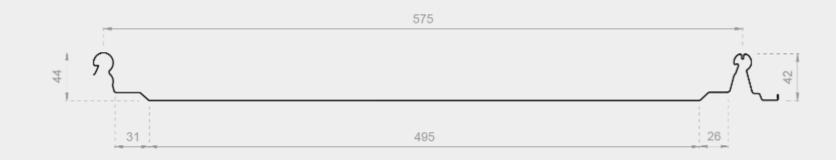

#### Sandfuture **575**

#### Sandfuture 445

The standing seam roofing system with drainage joint and without external fixing for flat roofs

NO EXTERNAL FIXING

PRESSURE LOCKING SYSTEM

SAFETY EVEN IN COMPLETE IMMERSION

FAST INSTALLATION

AESTHETIC VALUE

NO OVERLAP

ON-SITE ROLL FORMING