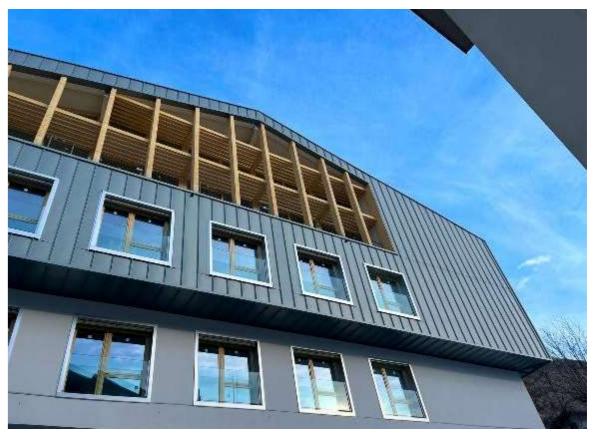

# SOLUTIONS FOR ROOFING

The solutions for roofing differ from the traditional vast offer of corrugated and trapezoidal sheets.

The innovative standing seam roofing system designed by Sandrini Metalli "SANDfuture" is specifically conceived for low-slope roofing, it can easily be integrated with fall protection systems and photovoltaic panels.

The prestigious aesthetic value, great walkability performance and fast installation system are only some of its main features.

**ROOFING** 