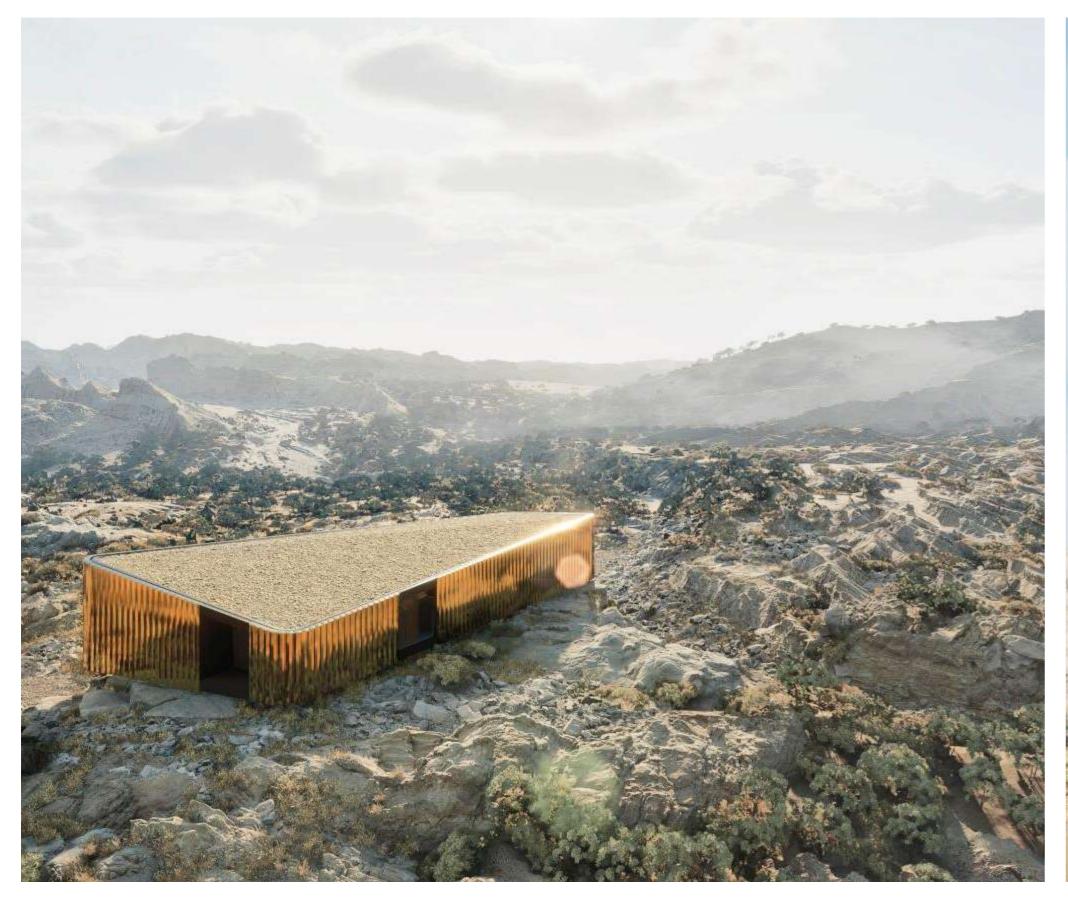

lusive profile of SANDcustom service, dedicated to the creation of fully customizable metal profiles for facades with high architectural value. Created by the expertise of our collaborators, Diamonds is a unique sheets, whose facets create precious reflections that give dynamism and character to the cladding. The lines, marked and elegant at the same time, put the emphasis to the building shapes giving an aurea of luminous refinement, while the alternation of flat and angular surfaces creates a three-dimensional effect capable of giving the covering depth and dynamism. The profile becomes a representation of the union between light and matter, between heaven and earth, between abstraction and concreteness.







Double Diamond



Triple Diamond

# DIAMONDS HOUSE

ENTRA IN DIAMONDS HOUSE









# ROOTS

PRODUCTS

Roots is the second profile of SANDcustom service. Viola, a member of the Sandrini Metalli team and creator of this profile, takes inspiration from its origins and memories during her childhood in San Pantaleo, the picturesque village in Sardinia where she was born, and her experience on lake, please where she grew up. Roots is above all a tribute to the origins, that give stability in everyone's life, anchoring without binding, being as a safe haven in the depths of memory. The profile's shapes show the wind breeze, the rock roughness, the wave crests, they are the symbol of the connection between human being and nature, which the inevitable flowing of the time transforms without affecting its soul.





Full profile

# ROOTS HOUSE

ENTRA IN ROOTS HOUSE