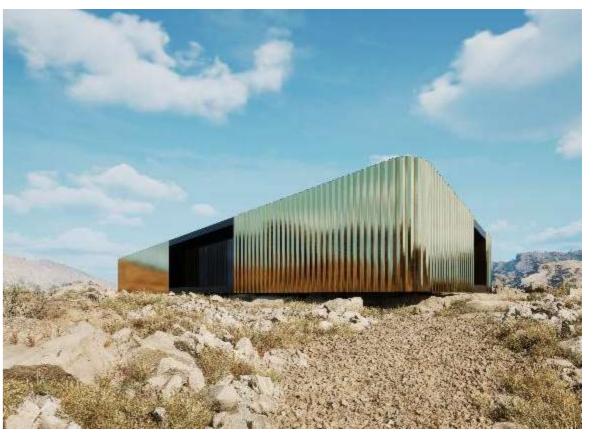

# DIAMONDS

PRODUCTS

Diamonds is the first exclusive profile of SANDcustom service, dedicated to the creation of fully customizable metal profiles for facades with high architectural value. Created by the expertise of our collaborators, Diamonds is a unique sheets, whose facets create precious reflections that give dynamism and character to the cladding. The lines, marked and elegant at the same time, put the emphasis to the building shapes giving an aurea of luminous refinement, while the alternation of flat and angular surfaces creates a three-dimensional effect capable of giving the covering depth and dynamism. The profile becomes a representation of the union between light and matter, between heaven and earth, between abstraction and concreteness.

# DIAMONDS HOUSE

ENTRA IN DIAMONDS HOUSE