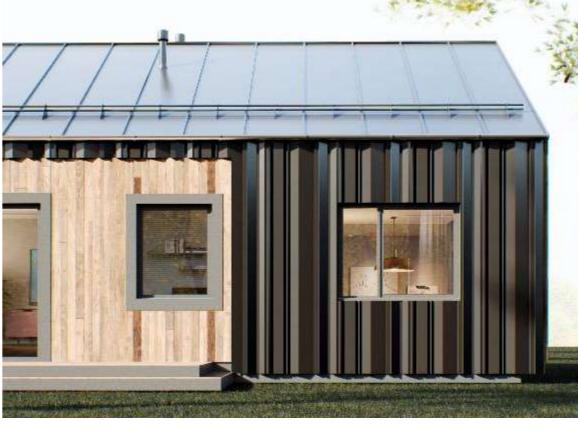

# SOLUTIONS FOR FACADES

From the facades slidings to the corrugated and trapezoidal sheets, to SANDfuture o to the customized sheet of SANDcustom service, the company can offer innovative solutions for the facade cladding. The solutions adapts to the aesthetic and functional needs of a variety of architectural context. All products, made with high-quality material, are designed to guarantee long-lasting performance and are totally customizable in terms of materials, colours and finishings.

**FACADE CLADDING** 

- SANDfuture
- FACADE SLIDING
- CUSTOM PRODUCTS
- CORRUGATED AND TRAPEZOIDAL SHEETS