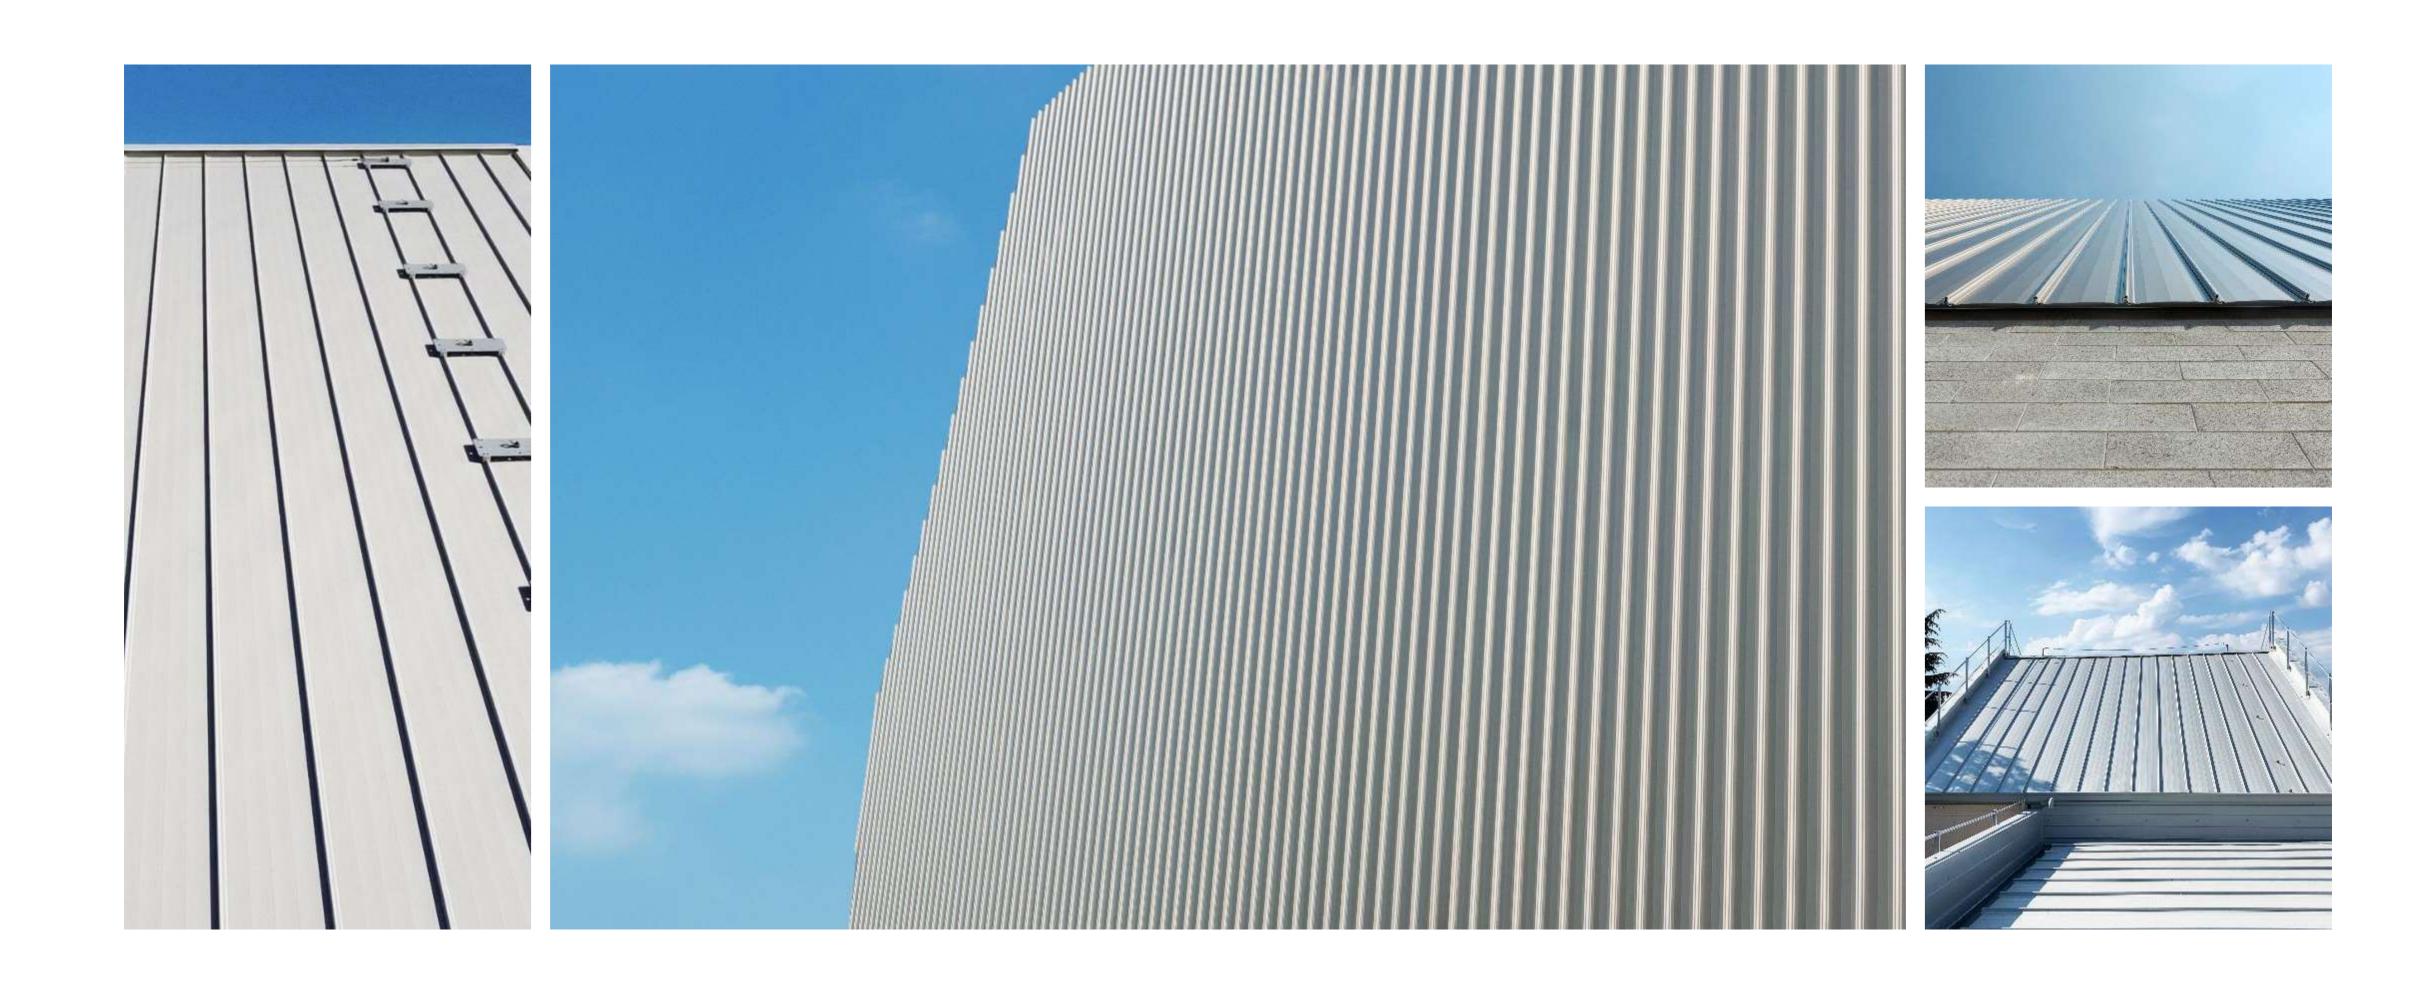

#### **CORRUGATED AND TRAPEZOIDAL SHEETS**

Sandrini Metalli can be considered a market leader in the production of corrugated and trapezoidal sheets due to a complete range of 28 several corrugated and trapezoidal sheets for roofing, cladding, structural floors, large span floors and composite floor systems.

A wide assortment of products with different thicknesses, materials, colours and finishing available on stock.

Specific customized products obtained through the **bending process** of the corrugated sheets.

An anti-condensation system available through the application of SANDnodrip (anti-condensation felt) or SANDcontrol (anti-condensation and anti-noise felt).

A wide series of **accessories** is also available to complete the system. All corrugated and trapezoidal sheets are CE certified products and can guarantee great parameters in terms of resistance, load and lightness.