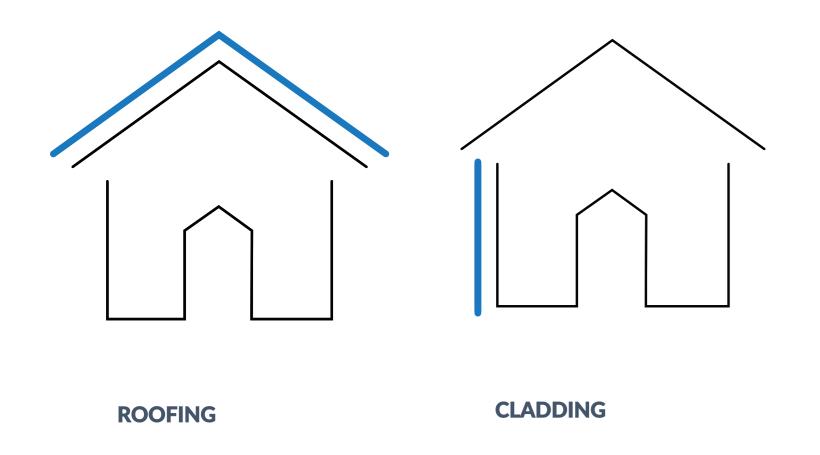

FOR ROOFING AND CLADDING

**FOR LARGE SPAN FLOORS** 

FOR COMPOSITE FLOOR SYSTEMS

#### **ROOFING**

Roofing, bended and self-bended roofing

#### **CLADDING**

Corrugated sheets, siding or seamed for façade cladding.